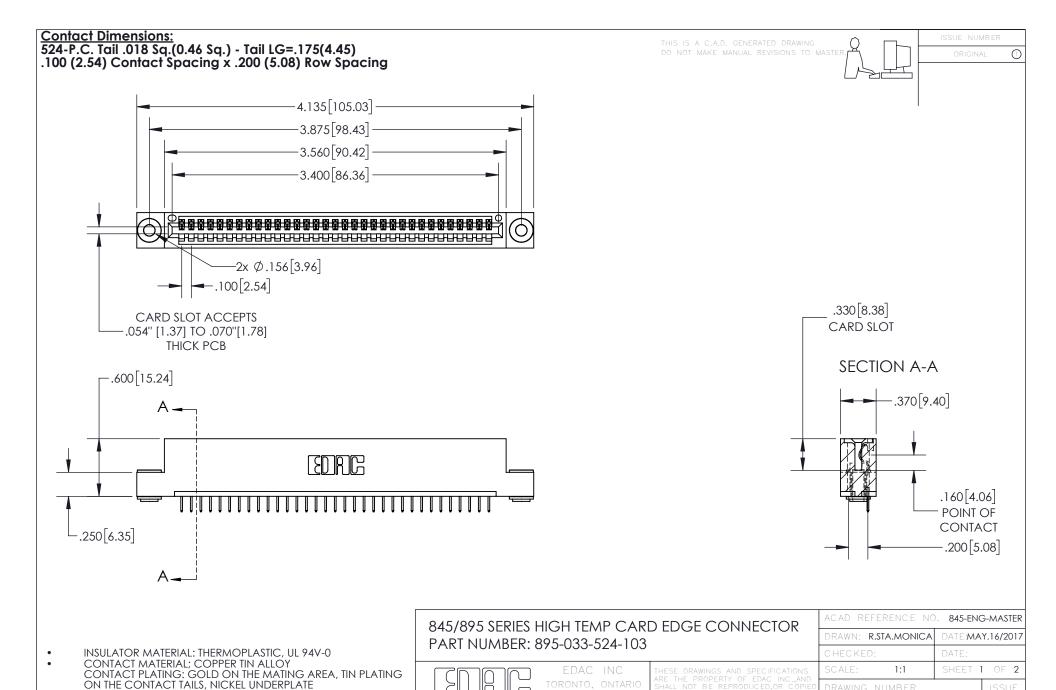

YOUR CONNECTION TO QUALITY & SERVICE

845-ENG-MASTER

- INSULATOR MATERIAL: THERMOPLASTIC POLYESTER, UL 94V-0 DAP MATERIAL AVAILABLE UPON REQUEST
- CONTACT MATERIAL; COPPER ALLOY

CONTACT PLATING: GOLD ON THE MATING AREA, TIN PLATING ON THE CONTACT TAILS, NICKEL UNDERPLATE

## 845/895 SERIES HIGH TEMP CARD EDGE CONNECTOR CONTACT CODE 555,556,558,559,560 DIMENSIONS

YOUR CONNECTION TO QUALITY & SERVICE

|   | ACAD REFERENCE NO   | . 845-ENG-MASTER |
|---|---------------------|------------------|
|   | DRAWN: R.STA.MONICA | DATE:MAY.16/2017 |
|   | CHECKED:            | DATE:            |
|   | SCALE: 1:1          | SHEET 2 OF 2     |
| D | DRAWING NUMBER      | ISSUE            |