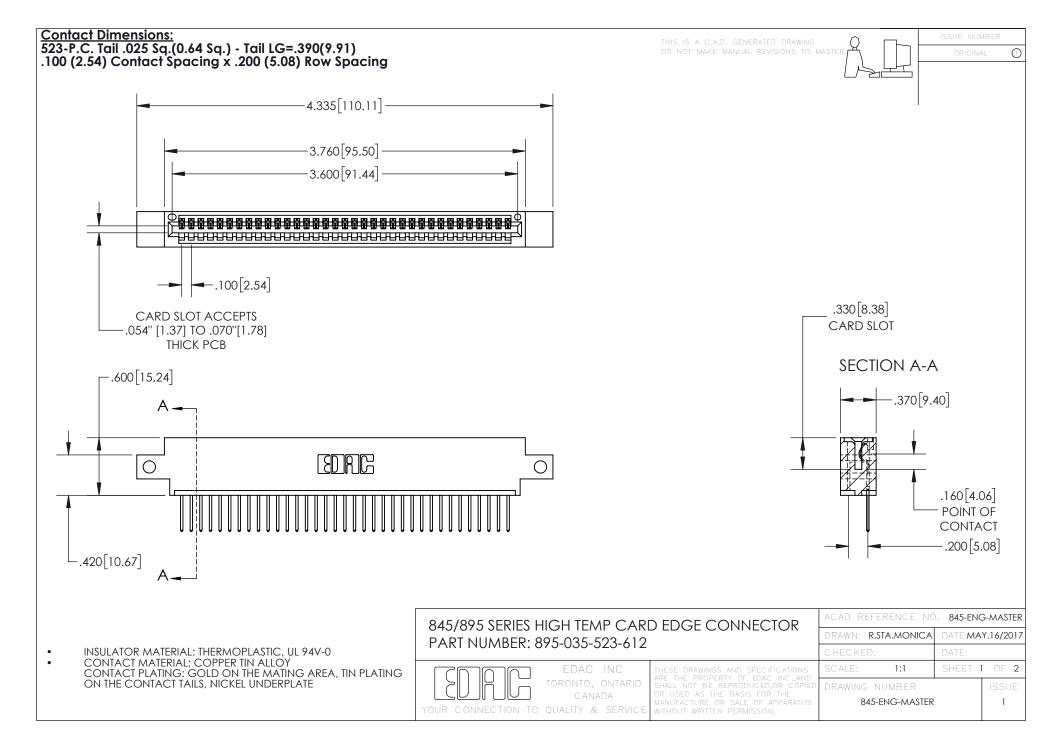

INSULATOR MATERIAL: THERMOPLASTIC POLYESTER, UL 94V-0 DAP MATERIAL AVAILABLE UPON REQUEST

**Contact Code 558** 

CONTACT MATERIAL; COPPER ALLOY CONTACT PLATING: GOLD ON THE MATING AREA, TIN PLATING ON THE CONTACT TAILS, NICKEL UNDERPLATE

## 845/895 SERIES HIGH TEMP CARD EDGE CONNECTOR CONTACT CODE 555,556,558,559,560 DIMENSIONS

YOUR CONNECTION TO QUALITY & SERVICE

Contact Code 559

|   | ACAD REFERENCE NO. 845-ENG-MASTER |                  |  |
|---|-----------------------------------|------------------|--|
|   | DRAWN: R.STA.MONICA               | DATE:MAY.16/2017 |  |
|   | CHECKED:                          | DATE:            |  |
|   | SCALE: 1:1                        | SHEET 2 OF 2     |  |
| D | DRAWING NUMBER                    | ISSUE            |  |

Contact Code 560

845-ENG-MASTER