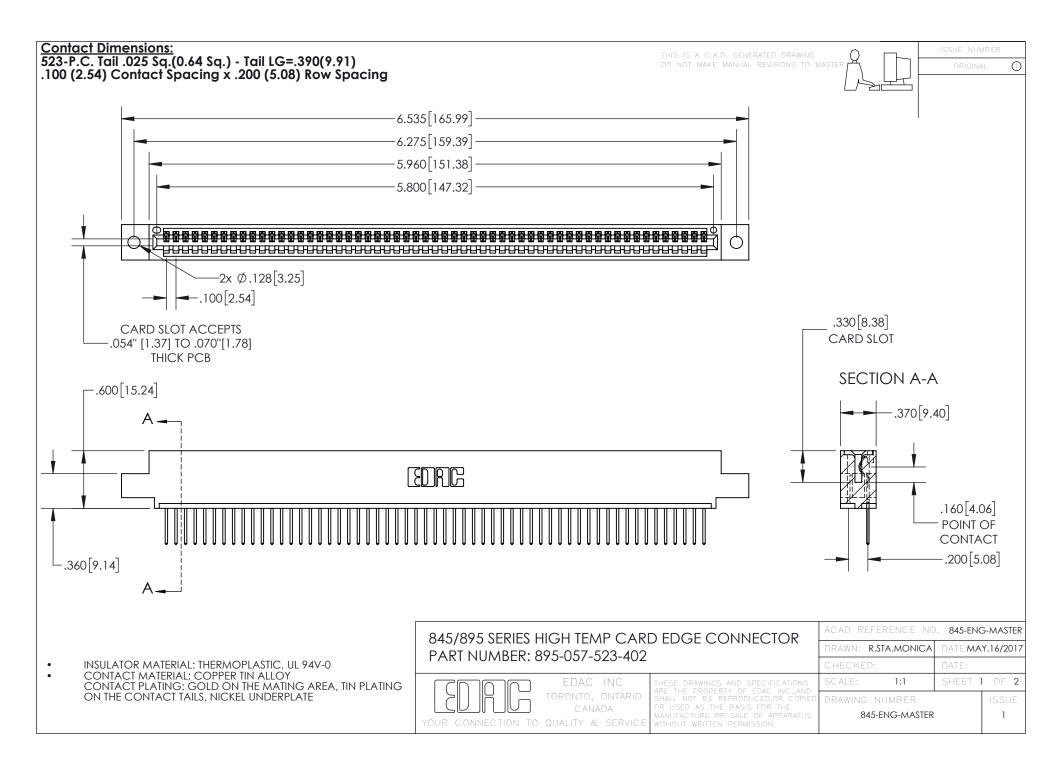

INSULATOR MATERIAL: THERMOPLASTIC POLYESTER, UL 94V-0 DAP MATERIAL AVAILABLE UPON REQUEST

**Contact Code 558** 

CONTACT MATERIAL; COPPER ALLOY CONTACT PLATING: GOLD ON THE MATING AREA, TIN PLATING ON THE CONTACT TAILS, NICKEL UNDERPLATE

## 845/895 SERIES HIGH TEMP CARD EDGE CONNECTOR CONTACT CODE 555,556,558,559,560 DIMENSIONS

YOUR CONNECTION TO QUALITY & SERVICE

Contact Code 559

|   | ACAD REFERENCE NO. 845-ENG-MASTER |                  |  |
|---|-----------------------------------|------------------|--|
|   | DRAWN: R.STA.MONICA               | DATE:MAY.16/2017 |  |
|   | CHECKED:                          | DATE:            |  |
|   | SCALE: 1:1                        | SHEET 2 OF 2     |  |
| D | DRAWING NUMBER                    | ISSUE            |  |

Contact Code 560

845-ENG-MASTER