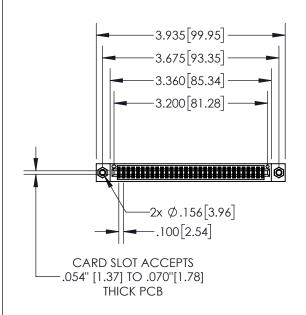

| 845/895 SERIES HIGH TEMP CARD EDGE CONNECTOR |
|----------------------------------------------|
| PART NUMBER: 895-062-542-207                 |

|   | DRAWN: R.STA.MONICA | DATE:MAY.16/2017 |       |
|---|---------------------|------------------|-------|
|   | CHECKED:            | DATE:            |       |
|   | SCALE: 1:2          | SHEET 1          | OF 2  |
| D | DRAWING NUMBER      |                  | ISSUE |
| 5 | 845-ENG-MASTER      |                  |       |

ACAD REFERENCE NO. 845-ENG-MASTER

INSULATOR MATERIAL: THERMOPLASTIC POLYESTER, UL 94V-0 DAP MATERIAL AVAILABLE UPON REQUEST

**Contact Code 558** 

CONTACT MATERIAL; COPPER ALLOY CONTACT PLATING: GOLD ON THE MATING AREA, TIN PLATING ON THE CONTACT TAILS, NICKEL UNDERPLATE