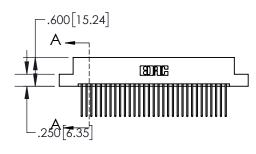

## 845/895 SERIES HIGH TEMP CARD EDGE CONNECTOR CONTACT CODE 555,556,558,559,560 DIMENSIONS

YOUR CONNECTION TO QUALITY & SERVICE

Contact Code 559

|   | ACAD REFERENCE NO   | . 845-ENG-MASTER |
|---|---------------------|------------------|
|   | DRAWN: R.STA.MONICA | DATE:MAY.16/2017 |
|   | CHECKED:            | DATE:            |
|   | SCALE: 1:1          | SHEET 2 OF 2     |
| D | DRAWING NUMBER      | ISSUE            |

Contact Code 560

845-ENG-MASTER