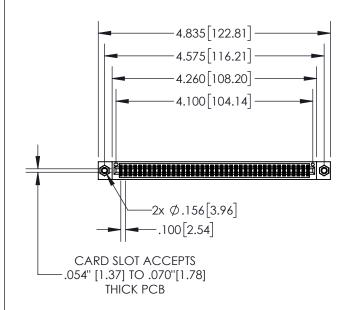

| 845/895 SERIES HIGH TEMP CARD EDGE CONNECTOR | ? |
|----------------------------------------------|---|
| PART NUMBER: 895-080-541-807                 |   |

| ACAD REFERENCE NO. 845-ENG-MASTER |     |                  |       |  |
|-----------------------------------|-----|------------------|-------|--|
| DRAWN: R.STA.MONICA               |     | DATE:MAY.16/2017 |       |  |
| CHECKED:                          |     | DATE:            |       |  |
| SCALE:                            | 1:2 | SHEET '          | OF 2  |  |
| DRAWING NUMBER                    |     |                  | ISSUE |  |

845-ENG-MASTER

- INSULATOR MATERIAL: THERMOPLASTIC POLYESTER, UL 94V-0 DAP MATERIAL AVAILABLE UPON REQUEST
- CONTACT MATERIAL; COPPER ALLOY

CONTACT PLATING: GOLD ON THE MATING AREA, TIN PLATING ON THE CONTACT TAILS, NICKEL UNDERPLATE