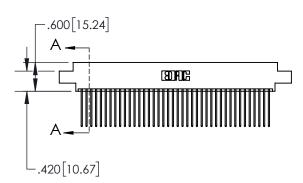

1

|             | .330[8.38]<br>CARD SLOT |  |  |
|-------------|-------------------------|--|--|
| -           | .370[9.40]              |  |  |
|             | SECTION A-A             |  |  |
| <u> </u>    | <br>                    |  |  |
|             | .160[4.06]<br>POINT OF  |  |  |
| .150 [3.81] | CONTACT                 |  |  |
|             |                         |  |  |
| -           | 200[5.08]               |  |  |

## 845/895 SERIES HIGH TEMP CARD EDGE CONNECTOR CONTACT CODE 555,556,558,559,560 DIMENSIONS

YOUR CONNECTION TO QUALITY & SERVICE

|   | ACAD REFERENCE NO   | . 845-ENG-MASTER |
|---|---------------------|------------------|
|   | DRAWN: R.STA.MONICA | DATE:MAY.16/2017 |
|   | CHECKED:            | DATE:            |
|   | SCALE: 1:1          | SHEET 2 OF 2     |
| D | DRAWING NUMBER      | ISSUE            |

845-ENG-MASTER