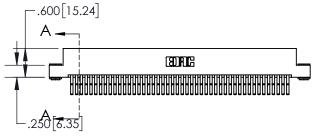

## 845/895 SERIES HIGH TEMP CARD EDGE CONNECTOR CONTACT CODE 555,556,558,559,560 DIMENSIONS

YOUR CONNECTION TO QUALITY & SERVICE

|   | ACAD REFERENCE NO   | . 845-ENG-MASTER |
|---|---------------------|------------------|
|   | DRAWN: R.STA.MONICA | DATE:MAY.16/2017 |
|   | CHECKED:            | DATE:            |
|   | SCALE: 1:1          | SHEET 2 OF 2     |
| D | DRAWING NUMBER      | ISSUE            |