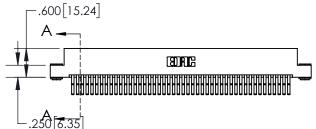

## 845/895 SERIES HIGH TEMP CARD EDGE CONNECTOR CONTACT CODE 555,556,558,559,560 DIMENSIONS

YOUR CONNECTION TO QUALITY & SERVICE

|   | ACAD REFERENCE NO   | . 845-ENG-MASTER |
|---|---------------------|------------------|
|   | DRAWN: R.STA.MONICA | DATE:MAY.16/2017 |
|   | CHECKED:            | DATE:            |
|   | SCALE: 1:1          | SHEET 2 OF 2     |
| D | DRAWING NUMBER      | ISSUE            |