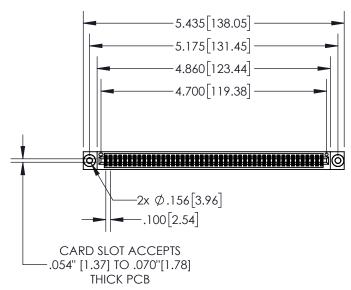

ACAD REFERENCE NO. 845-ENG-MASTER

**-**.200 [5.08]

| STER. | _ |
|-------|---|
|       |   |

.330[8.38] CARD SLOT

.370 9.40

**SECTION A-A** 

.160 4.06 POINT OF **CONTACT** 

| 5.455[156.05]               |
|-----------------------------|
| 5.175[131.45]               |
| 4.860[123.44]               |
| 4.700[119.38]               |
|                             |
|                             |
|                             |
|                             |
| ──2x Ø.156[3.96]            |
| .100[2.54]                  |
| CARD SLOT ACCEPTS           |
| .054" [1.37] TO .070"[1.78] |
| THICK PCB                   |
|                             |