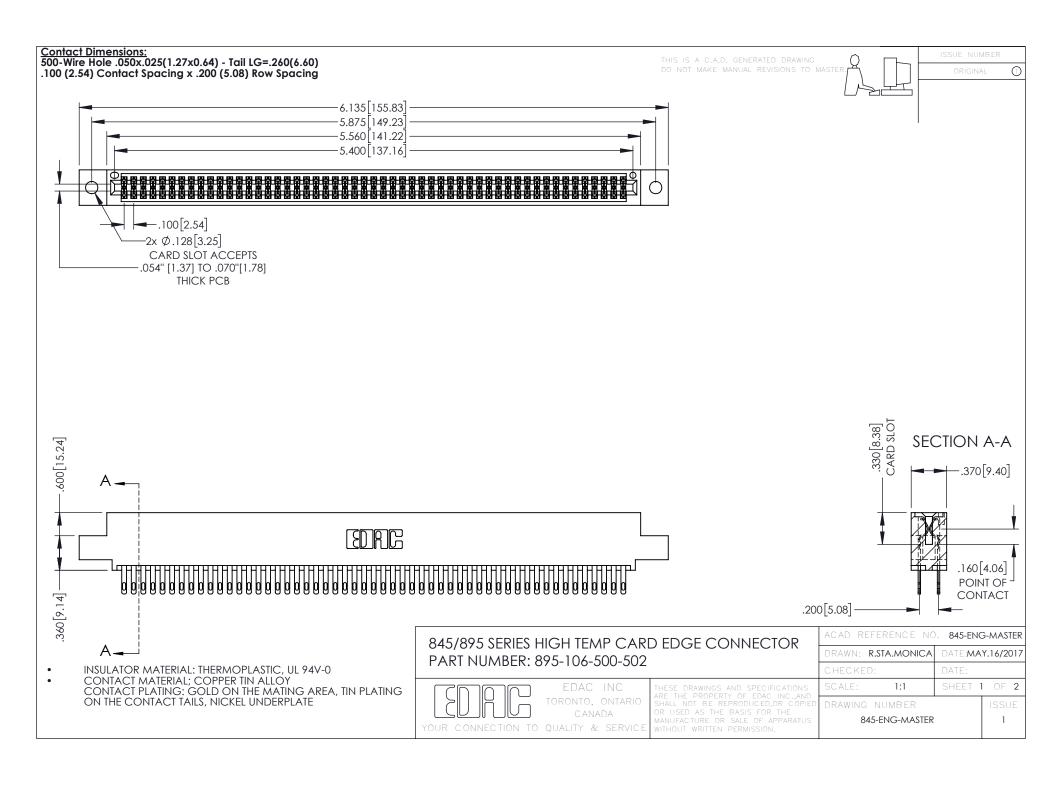

845/895 SERIES HIGH TEMP CARD EDGE CONNECTOR CONTACT CODE 555,556,558,559,560 DIMENSIONS

YOUR CONNECTION TO QUALITY & SERVICE

|    | ACAD REFERENCE NO. 845-ENG-MASTER |     |                  |        |
|----|-----------------------------------|-----|------------------|--------|
|    | DRAWN: R.STA.MONICA               |     | DATE:MAY.16/2017 |        |
|    | CHECKED:                          |     | DATE:            |        |
| ED | SCALE:                            | 1:1 | SHEET            | 2 OF 2 |
|    | DRAWING NUMBER                    |     | ISSUE            |        |