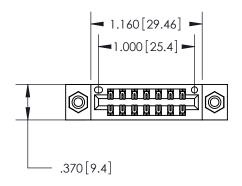

Contact Dimensions: 522-P.C. Tail .025 Sq. (0.64 Sq.) - Tail LG. =.440 (11.18) .125 (3.18) Contact Spacing x .250 (6.35) Row Spacing

THIS IS A C.A.D. GENERATED DRAWING DO NOT MAKE MANUAL REVISIONS TO MASTER.

ISSUE NUMBER

ORIGINAL

1

INSULATOR MATERIAL: THERMOPLASTIC POLYESTER, UL 94V-0 CONTACT MATERIAL; COPPER, NICKEL, TIN ALLOY CA-725

CONTACT PLATING: GOLD ON THE MATING AREA, TIN-LEAD ON THE CONTACT TAILS, NICKEL UNDERPLATE

YOUR CONNECTION TO QUALITY & SERVICE

**EDAC INC** TORONTO, ONTARIO CANADA

PART NUMBER: 896-014-522-208

846/896 SERIES HIGH TEMP CARD EDGE CONNECTOR

THESE DRAWINGS AND SPECIFICATIONS WITHOUT WRITTEN PERMISSION.