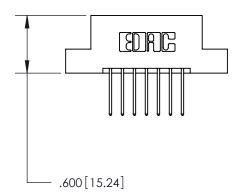

846-ENG-MASTER

ARE THE PROPERTY OF EDAC INC., AND SHALL NOT BE REPRODUCED, OR COPIED OR USED AS THE BASIS FOR THE MANUFACTURE OR SALE OF APPARATUS

| Card Slot Accepts<br>.054 [1.37] to .070 [1.78]<br>Thick P.C. Board |      |
|---------------------------------------------------------------------|------|
|                                                                     |      |
| .330 [8.38] Card Slot                                               |      |
| .160 [4.07] Point of Conta                                          | ct — |

THIS IS A C.A.D. GENERATED DRAWING DO NOT MAKE MANUAL REVISIONS TO MASTER.

ISSUE NUMBER

.165[4.19]

.375 [9.54]

ORIGINAL

1

.060 [1.52] .125(3.18) to .210(5.33) **Outside Tails** .125(3.18) to .210(5.33) **Outside Tails** 