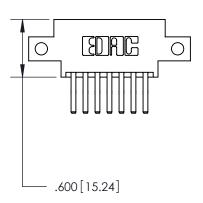

846/896 SERIES HIGH TEMP CARD EDGE CONNECTOR PART NUMBER: 896-014-560-812

YOUR CONNECTION TO QUALITY & SERVICE

**EDAC INC** TORONTO, ONTARIO CANADA

THESE DRAWINGS AND SPECIFICATIONS ARE THE PROPERTY OF EDAC INC., AND SHALL NOT BE REPRODUCED, OR COPIED OR USED AS THE BASIS FOR THE MANUFACTURE OR SALE OF APPARATUS WITHOUT WRITTEN PERMISSION.

<u>Contact Dimensions:</u> 560-Extender Board Bend (Code 523 Contacts) See Sheet 2 for Contact Code 555, 556, 558, 559, 560 Dimensions

THIS IS A C.A.D. GENERATED DRAWING DO NOT MAKE MANUAL REVISIONS TO MASTER.