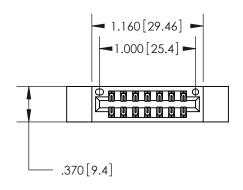

846/896 SERIES HIGH TEMP CARD EDGE CONNECTOR PART NUMBER: 896-014-560-812

YOUR CONNECTION TO QUALITY & SERVICE

**EDAC INC** TORONTO, ONTARIO CANADA

THESE DRAWINGS AND SPECIFICATIONS ARE THE PROPERTY OF EDAC INC., AND SHALL NOT BE REPRODUCED, OR COPIED OR USED AS THE BASIS FOR THE MANUFACTURE OR SALE OF APPARATUS WITHOUT WRITTEN PERMISSION.

<u>Contact Dimensions:</u> 560-Extender Board Bend (Code 523 Contacts) See Sheet 2 for Contact Code 555, 556, 558, 559, 560 Dimensions

THIS IS A C.A.D. GENERATED DRAWING DO NOT MAKE MANUAL REVISIONS TO MASTER.