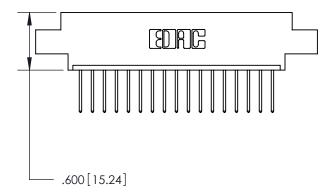

.375 [9.54]

ORIGINAL

1

.060 [1.52] .125(3.18) to .210(5.33) **Outside Tails** .125(3.18) to .210(5.33) **Outside Tails** 

**Contact Code 560** 

INSULATOR MATERIAL: THERMOPLASTIC POLYESTER, UL 94V-0 CONTACT MATERIAL; COPPER, NICKEL, TIN ALLOY CA-725 CONTACT PLATING: GOLD ON THE MATING AREA, TIN-LEAD ON THE CONTACT TAILS, NICKEL UNDERPLATE

**Contact Code 558** 