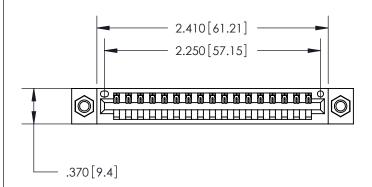

<u>Contact Dimensions:</u> 522-P.C. Tail .025 Sq. (0.64 Sq.) - Tail LG. =.440 (11.18) .125 (3.18) Contact Spacing x .250 (6.35) Row Spacing

THIS IS A C.A.D. GENERATED DRAWING DO NOT MAKE MANUAL REVISIONS TO MASTER.

ISSUE NUMBER ORIGINAL

Card Slot Accepts .054 [1.37] to .070 [1.78] Thick P.C. Board

.330 [8.38] Card Slot .160 [4.07] Point of Contact -

INSULATOR MATERIAL: THERMOPLASTIC POLYESTER, UL 94V-0 CONTACT MATERIAL; COPPER, NICKEL, TIN ALLOY CA-725 CONTACT PLATING: GOLD ON THE MATING AREA, TIN-LEAD ON THE CONTACT TAILS, NICKEL UNDERPLATE

846-ENG-MASTER

ACAD REFERENCE NO.

846/896 SERIES HIGH TEMP CARD EDGE CONNECTOR PART NUMBER: 896-017-522-607

THIS IS A C.A.D. GENERATED DRAWING DO NOT MAKE MANUAL REVISIONS TO MASTER.

ISSUE NUMBER

.165[4.19]