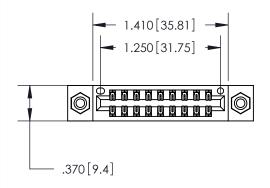

846/896 SERIES HIGH TEMP CARD EDGE CONNECTOR PART NUMBER: 896-018-555-208

**EDAC INC** TORONTO, ONTARIO CANADA

THESE DRAWINGS AND SPECIFICATIONS ARE THE PROPERTY OF EDAC INC., AND SHALL NOT BE REPRODUCED, OR COPIED OR USED AS THE BASIS FOR THE MANUFACTURE OR SALE OF APPARATUS WITHOUT WRITTEN PERMISSION.

<u>Contact Dimensions:</u> 555-Extender Board Bend (Code 500 Contacts) See Sheet 2 for Contact Code 555, 556, 558, 559, 560 Dimensions

THIS IS A C.A.D. GENERATED DRAWING DO NOT MAKE MANUAL REVISIONS TO MASTER.