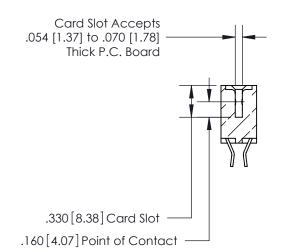

## 846/896 SERIES HIGH TEMP CARD EDGE CONNECTOR CONTACT CODE 555,556,558,559,560 DIMENSIONS

.150 [3.81]

YOUR CONNECTION TO QUALITY & SERVICE

**Contact Code 559** 

**EDAC INC** TORONTO, ONTARIO CANADA

THESE DRAWINGS AND SPECIFICATIONS ARE THE PROPERTY OF EDAC INC.,AND SHALL NOT BE REPRODUCED, OR COPIED OR USED AS THE BASIS FOR THE MANUFACTURE OR SALE OF APPARATUS WITHOUT WRITTEN PERMISSION.

**Contact Code 560** 

INSULATOR MATERIAL: THERMOPLASTIC POLYESTER, UL 94V-0 CONTACT MATERIAL; COPPER, NICKEL, TIN ALLOY CA-725 CONTACT PLATING: GOLD ON THE MATING AREA, TIN-LEAD ON THE CONTACT TAILS, NICKEL UNDERPLATE

**Contact Code 558** 