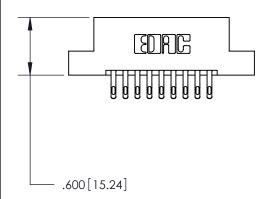

846/896 SERIES HIGH TEMP CARD EDGE CONNECTOR PART NUMBER: 896-018-555-208

**EDAC INC** TORONTO, ONTARIO CANADA

THESE DRAWINGS AND SPECIFICATIONS ARE THE PROPERTY OF EDAC INC., AND SHALL NOT BE REPRODUCED, OR COPIED OR USED AS THE BASIS FOR THE MANUFACTURE OR SALE OF APPARATUS WITHOUT WRITTEN PERMISSION.

<u>Contact Dimensions:</u> 555-Extender Board Bend (Code 500 Contacts) See Sheet 2 for Contact Code 555, 556, 558, 559, 560 Dimensions

THIS IS A C.A.D. GENERATED DRAWING DO NOT MAKE MANUAL REVISIONS TO MASTER.