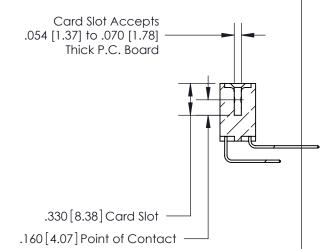

## 846/896 SERIES HIGH TEMP CARD EDGE CONNECTOR CONTACT CODE 555,556,558,559,560 DIMENSIONS

.150 [3.81]

YOUR CONNECTION TO QUALITY & SERVICE

**Contact Code 559** 

**EDAC INC** TORONTO, ONTARIO CANADA

THESE DRAWINGS AND SPECIFICATIONS ARE THE PROPERTY OF EDAC INC.,AND SHALL NOT BE REPRODUCED, OR COPIED OR USED AS THE BASIS FOR THE MANUFACTURE OR SALE OF APPARATUS WITHOUT WRITTEN PERMISSION.

**Contact Code 558** 

**Contact Code 560** 

INSULATOR MATERIAL: THERMOPLASTIC POLYESTER, UL 94V-0 CONTACT MATERIAL; COPPER, NICKEL, TIN ALLOY CA-725 CONTACT PLATING: GOLD ON THE MATING AREA, TIN-LEAD ON THE CONTACT TAILS, NICKEL UNDERPLATE