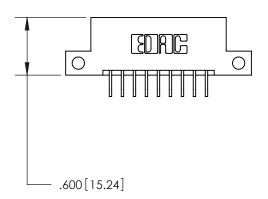

846/896 SERIES HIGH TEMP CARD EDGE CONNECTOR PART NUMBER: 896-018-559-212

**EDAC INC** TORONTO, ONTARIO CANADA

THESE DRAWINGS AND SPECIFICATIONS ARE THE PROPERTY OF EDAC INC.,AND SHALL NOT BE REPRODUCED, OR COPIED OR USED AS THE BASIS FOR THE MANUFACTURE OR SALE OF APPARATUS WITHOUT WRITTEN PERMISSION.

<u>Contact Dimensions:</u>
559-90 Degree Bend (Code 541 Contacts)
See Sheet 2 for Contact Code 555, 556, 558, 559, 560 Dimensions

THIS IS A C.A.D. GENERATED DRAWING DO NOT MAKE MANUAL REVISIONS TO MASTER.