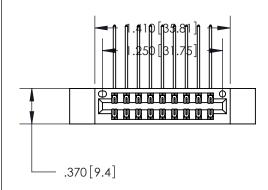

846/896 SERIES HIGH TEMP CARD EDGE CONNECTOR PART NUMBER: 896-018-559-212

**EDAC INC** TORONTO, ONTARIO CANADA

THESE DRAWINGS AND SPECIFICATIONS ARE THE PROPERTY OF EDAC INC.,AND SHALL NOT BE REPRODUCED, OR COPIED OR USED AS THE BASIS FOR THE MANUFACTURE OR SALE OF APPARATUS WITHOUT WRITTEN PERMISSION.

<u>Contact Dimensions:</u>
559-90 Degree Bend (Code 541 Contacts)
See Sheet 2 for Contact Code 555, 556, 558, 559, 560 Dimensions

THIS IS A C.A.D. GENERATED DRAWING DO NOT MAKE MANUAL REVISIONS TO MASTER.