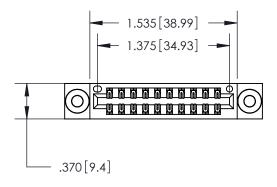

846/896 SERIES HIGH TEMP CARD EDGE CONNECTOR PART NUMBER: 896-020-520-203

YOUR CONNECTION TO QUALITY & SERVICE

**EDAC INC** TORONTO, ONTARIO CANADA

THESE DRAWINGS AND SPECIFICATIONS ARE THE PROPERTY OF EDAC INC.,AND SHALL NOT BE REPRODUCED, OR COPIED OR USED AS THE BASIS FOR THE MANUFACTURE OR SALE OF APPARATUS WITHOUT WRITTEN PERMISSION.

<u>Contact Dimensions:</u> 520-P.C. Tail .030x.018 (0.76x0.46) - Tail LG. =.175 (4.45) .125 (3.18) Contact Spacing x .250 (6.35) Row Spacing

THIS IS A C.A.D. GENERATED DRAWING DO NOT MAKE MANUAL REVISIONS TO MASTER.