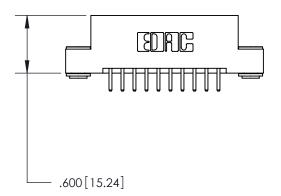

THIS IS A C.A.D. GENERATED DRAWING DO NOT MAKE MANUAL REVISIONS TO MASTER.

ISSUE NUMBER

.165[4.19]

.375 [9.54]

ORIGINAL

1

.060 [1.52] .125(3.18) to .210(5.33) **Outside Tails** .125(3.18) to .210(5.33) **Outside Tails** 