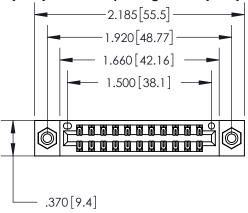

## 846/896 SERIES HIGH TEMP CARD EDGE CONNECTOR PART NUMBER: 896-022-526-808

YOUR CONNECTION TO QUALITY & SERVICE

**EDAC INC** TORONTO, ONTARIO CANADA

THESE DRAWINGS AND SPECIFICATIONS ARE THE PROPERTY OF EDAC INC., AND SHALL NOT BE REPRODUCED, OR COPIED OR USED AS THE BASIS FOR THE MANUFACTURE OR SALE OF APPARATUS WITHOUT WRITTEN PERMISSION.

Contact Dimensions: 526-P.C. Tail .018 Sq. (0.46 Sq.) - Tail LG. =.350 (8.89) .125 (3.18) Contact Spacing x .250 (6.35) Row Spacing

INSULATOR MATERIAL: THERMOPLASTIC POLYESTER, UL 94V-0 CONTACT MATERIAL; COPPER, NICKEL, TIN ALLOY CA-725 CONTACT PLATING: GOLD ON THE MATING AREA, TIN-LEAD ON THE CONTACT TAILS, NICKEL UNDERPLATE