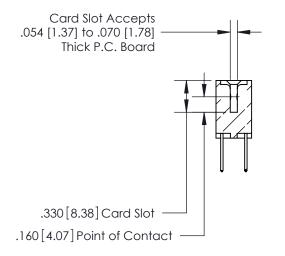

## 846/896 SERIES HIGH TEMP CARD EDGE CONNECTOR CONTACT CODE 555,556,558,559,560 DIMENSIONS

.150 [3.81]

YOUR CONNECTION TO QUALITY & SERVICE

**Contact Code 559** 

**EDAC INC** TORONTO, ONTARIO CANADA

THESE DRAWINGS AND SPECIFICATIONS ARE THE PROPERTY OF EDAC INC.,AND SHALL NOT BE REPRODUCED, OR COPIED OR USED AS THE BASIS FOR THE MANUFACTURE OR SALE OF APPARATUS WITHOUT WRITTEN PERMISSION.