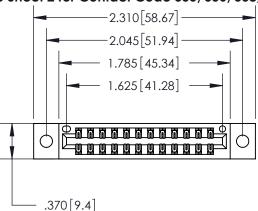

<u>Contact Dimensions:</u> 555-Extender Board Bend (Code 500 Contacts) See Sheet 2 for Contact Code 555, 556, 558, 559, 560 Dimensions

INSULATOR MATERIAL: THERMOPLASTIC POLYESTER, UL 94V-0 CONTACT MATERIAL; COPPER, NICKEL, TIN ALLOY CA-725 CONTACT PLATING: GOLD ON THE MATING AREA, TIN-LEAD ON THE CONTACT TAILS, NICKEL UNDERPLATE

THIS IS A C.A.D. GENERATED DRAWING DO NOT MAKE MANUAL REVISIONS TO MASTER.

ISSUE NUMBER ORIGINAL

846/896 SERIES HIGH TEMP CARD EDGE CONNECTOR PART NUMBER: 896-024-555-802

**EDAC INC** TORONTO, ONTARIO CANADA