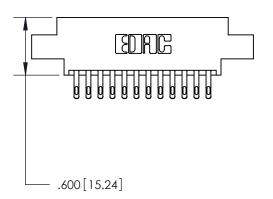

THIS IS A C.A.D. GENERATED DRAWING DO NOT MAKE MANUAL REVISIONS TO MASTER.

ISSUE NUMBER

.165[4.19]

.375 [9.54]

ORIGINAL

1

.060 [1.52] .125(3.18) to .210(5.33) **Outside Tails** .125(3.18) to .210(5.33) **Outside Tails** 

**Contact Code 560** 

INSULATOR MATERIAL: THERMOPLASTIC POLYESTER, UL 94V-0 CONTACT MATERIAL; COPPER, NICKEL, TIN ALLOY CA-725 CONTACT PLATING: GOLD ON THE MATING AREA, TIN-LEAD ON THE CONTACT TAILS, NICKEL UNDERPLATE