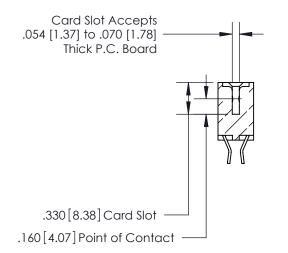

**Contact Code 558** 

## 846/896 SERIES HIGH TEMP CARD EDGE CONNECTOR CONTACT CODE 555,556,558,559,560 DIMENSIONS

.150 [3.81]

YOUR CONNECTION TO QUALITY & SERVICE

**Contact Code 559** 

**EDAC INC** TORONTO, ONTARIO CANADA

THESE DRAWINGS AND SPECIFICATIONS ARE THE PROPERTY OF EDAC INC.,AND SHALL NOT BE REPRODUCED, OR COPIED OR USED AS THE BASIS FOR THE MANUFACTURE OR SALE OF APPARATUS WITHOUT WRITTEN PERMISSION.