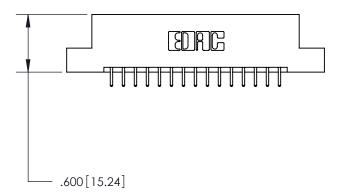

THIS IS A C.A.D. GENERATED DRAWING DO NOT MAKE MANUAL REVISIONS TO MASTER.

Card Slot Accepts .054 [1.37] to .070 [1.78] Thick P.C. Board .330 [8.38] Card Slot .160 [4.07] Point of Contact -

THIS IS A C.A.D. GENERATED DRAWING DO NOT MAKE MANUAL REVISIONS TO MASTER.

ISSUE NUMBER

.165[4.19]

.375 [9.54]

ORIGINAL

1

.060 [1.52] .125(3.18) to .210(5.33) **Outside Tails** .125(3.18) to .210(5.33) **Outside Tails** 