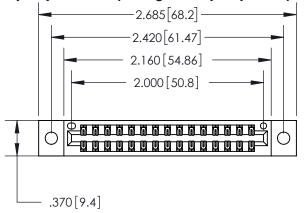

## 846/896 SERIES HIGH TEMP CARD EDGE CONNECTOR PART NUMBER: 896-030-521-202

YOUR CONNECTION TO QUALITY & SERVICE

**EDAC INC** TORONTO, ONTARIO CANADA

THESE DRAWINGS AND SPECIFICATIONS ARE THE PROPERTY OF EDAC INC.,AND SHALL NOT BE REPRODUCED, OR COPIED OR USED AS THE BASIS FOR THE MANUFACTURE OR SALE OF APPARATUS WITHOUT WRITTEN PERMISSION.

| ACAD REFERENCE NO. | 846-ENG-MASTER   |
|--------------------|------------------|
| DRAWN: J.LEE       | DATE: APR. 22/09 |
| CHECKED:           | DATE:            |
| SCALE: 1:1         | SHEET 1 OF 2     |
| DRAWING NUMBER     | ISSUE            |
| 846-ENG-MASTER     | 1                |