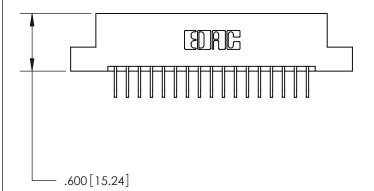

THIS IS A C.A.D. GENERATED DRAWING DO NOT MAKE MANUAL REVISIONS TO MASTER.

ISSUE NUMBER ORIGINAL

846/896 SERIES HIGH TEMP CARD EDGE CONNECTOR PART NUMBER: 896-034-558-202

**EDAC INC** TORONTO, ONTARIO CANADA