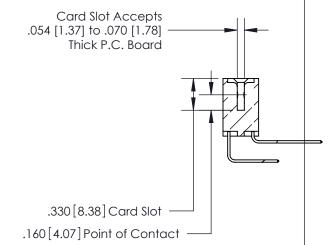

<u>Contact Dimensions:</u>
558-90 Degree Bend (Code 541 Contacts)
See Sheet 2 for Contact Code 555, 556, 558, 559, 560 Dimensions

- INSULATOR MATERIAL: THERMOPLASTIC POLYESTER, UL 94V-0 CONTACT MATERIAL; COPPER, NICKEL, TIN ALLOY CA-725
- CONTACT PLATING: GOLD ON THE MATING AREA, TIN-LEAD ON THE CONTACT TAILS, NICKEL UNDERPLATE

**Contact Code 560** 

INSULATOR MATERIAL: THERMOPLASTIC POLYESTER, UL 94V-0 CONTACT MATERIAL; COPPER, NICKEL, TIN ALLOY CA-725 CONTACT PLATING: GOLD ON THE MATING AREA, TIN-LEAD ON THE CONTACT TAILS, NICKEL UNDERPLATE