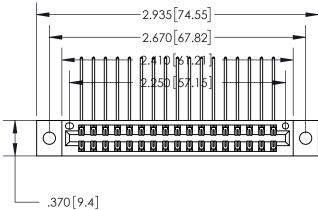

<u>Contact Dimensions:</u>
558-90 Degree Bend (Code 541 Contacts)
See Sheet 2 for Contact Code 555, 556, 558, 559, 560 Dimensions

- INSULATOR MATERIAL: THERMOPLASTIC POLYESTER, UL 94V-0 CONTACT MATERIAL; COPPER, NICKEL, TIN ALLOY CA-725
- CONTACT PLATING: GOLD ON THE MATING AREA, TIN-LEAD ON THE CONTACT TAILS, NICKEL UNDERPLATE

THIS IS A C.A.D. GENERATED DRAWING DO NOT MAKE MANUAL REVISIONS TO MASTER.

ISSUE NUMBER ORIGINAL

846/896 SERIES HIGH TEMP CARD EDGE CONNECTOR PART NUMBER: 896-034-558-202

**EDAC INC** TORONTO, ONTARIO CANADA