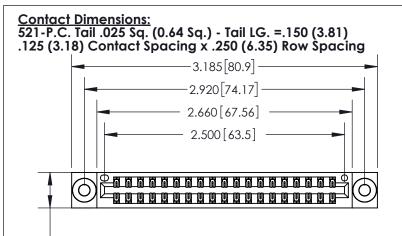

## 846/896 SERIES HIGH TEMP CARD EDGE CONNECTOR PART NUMBER: 896-038-521-203

YOUR CONNECTION TO QUALITY & SERVICE

**EDAC INC** TORONTO, ONTARIO CANADA

THESE DRAWINGS AND SPECIFICATIONS ARE THE PROPERTY OF EDAC INC.,AND SHALL NOT BE REPRODUCED, OR COPIED OR USED AS THE BASIS FOR THE MANUFACTURE OR SALE OF APPARATUS WITHOUT WRITTEN PERMISSION.

| ACAD REFERENCE NO. | 846-ENG-MASTER   |
|--------------------|------------------|
| DRAWN: J.LEE       | DATE: APR. 22/09 |
| CHECKED:           | DATE:            |
| SCALE: 1:1         | SHEET 1 OF 2     |
| DRAWING NUMBER     | ISSUE            |
| 846-FNG-MASTER     | 1                |