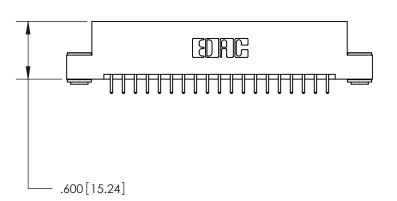

## 846/896 SERIES HIGH TEMP CARD EDGE CONNECTOR PART NUMBER: 896-038-521-203

YOUR CONNECTION TO QUALITY & SERVICE

**EDAC INC** TORONTO, ONTARIO CANADA

THESE DRAWINGS AND SPECIFICATIONS ARE THE PROPERTY OF EDAC INC.,AND SHALL NOT BE REPRODUCED, OR COPIED OR USED AS THE BASIS FOR THE MANUFACTURE OR SALE OF APPARATUS WITHOUT WRITTEN PERMISSION.

| ACAD REFERENCE NO. | 846-ENG-MASTER   |
|--------------------|------------------|
| DRAWN: J.LEE       | DATE: APR. 22/09 |
| CHECKED:           | DATE:            |
| SCALE: 1:1         | SHEET 1 OF 2     |
| DRAWING NUMBER     | ISSUE            |
| 846-FNG-MASTER     | 1                |