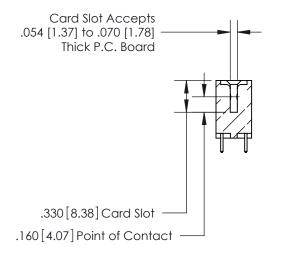

## 846/896 SERIES HIGH TEMP CARD EDGE CONNECTOR CONTACT CODE 555,556,558,559,560 DIMENSIONS

.150 [3.81]

YOUR CONNECTION TO QUALITY & SERVICE

**Contact Code 559** 

**EDAC INC** TORONTO, ONTARIO CANADA

THESE DRAWINGS AND SPECIFICATIONS ARE THE PROPERTY OF EDAC INC.,AND SHALL NOT BE REPRODUCED, OR COPIED OR USED AS THE BASIS FOR THE MANUFACTURE OR SALE OF APPARATUS WITHOUT WRITTEN PERMISSION.

| ACAD REFERENCE NO. | 846-ENG-MASTER   |
|--------------------|------------------|
| DRAWN: J.LEE       | DATE: APR. 22/09 |
| CHECKED:           | DATE:            |
| SCALE: 1:1         | SHEET 2 OF 2     |
| DRAWING NUMBER     | ISSUE            |
| 846-ENG-MASTER     | 1                |