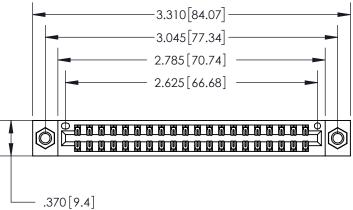

<u>Contact Dimensions:</u> 560-Extender Board Bend (Code 523 Contacts) See Sheet 2 for Contact Code 555, 556, 558, 559, 560 Dimensions

INSULATOR MATERIAL: THERMOPLASTIC POLYESTER, UL 94V-0 CONTACT MATERIAL; COPPER, NICKEL, TIN ALLOY CA-725

CONTACT PLATING: GOLD ON THE MATING AREA, TIN-LEAD ON THE CONTACT TAILS, NICKEL UNDERPLATE

DO NOT MAKE MANUAL REVISIONS TO MASTER.

THIS IS A C.A.D. GENERATED DRAWING

ISSUE NUMBER ORIGINAL

846/896 SERIES HIGH TEMP CARD EDGE CONNECTOR PART NUMBER: 896-040-560-207