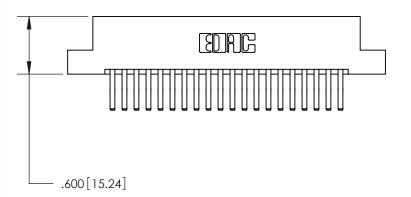

<u>Contact Dimensions:</u> 560-Extender Board Bend (Code 523 Contacts) See Sheet 2 for Contact Code 555, 556, 558, 559, 560 Dimensions

INSULATOR MATERIAL: THERMOPLASTIC POLYESTER, UL 94V-0 CONTACT MATERIAL; COPPER, NICKEL, TIN ALLOY CA-725

CONTACT PLATING: GOLD ON THE MATING AREA, TIN-LEAD ON THE CONTACT TAILS, NICKEL UNDERPLATE

DO NOT MAKE MANUAL REVISIONS TO MASTER.

THIS IS A C.A.D. GENERATED DRAWING

ISSUE NUMBER ORIGINAL

846/896 SERIES HIGH TEMP CARD EDGE CONNECTOR PART NUMBER: 896-040-560-207