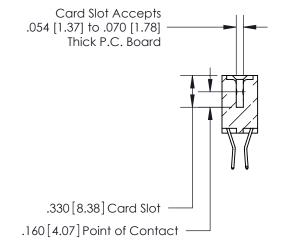

**Contact Code 560** 

INSULATOR MATERIAL: THERMOPLASTIC POLYESTER, UL 94V-0 CONTACT MATERIAL; COPPER, NICKEL, TIN ALLOY CA-725 CONTACT PLATING: GOLD ON THE MATING AREA, TIN-LEAD ON THE CONTACT TAILS, NICKEL UNDERPLATE

**Contact Code 558** 

## 846/896 SERIES HIGH TEMP CARD EDGE CONNECTOR CONTACT CODE 555,556,558,559,560 DIMENSIONS

.150 [3.81]

YOUR CONNECTION TO QUALITY & SERVICE

**Contact Code 559** 

**EDAC INC** TORONTO, ONTARIO CANADA

THESE DRAWINGS AND SPECIFICATIONS ARE THE PROPERTY OF EDAC INC.,AND SHALL NOT BE REPRODUCED, OR COPIED OR USED AS THE BASIS FOR THE MANUFACTURE OR SALE OF APPARATUS WITHOUT WRITTEN PERMISSION.