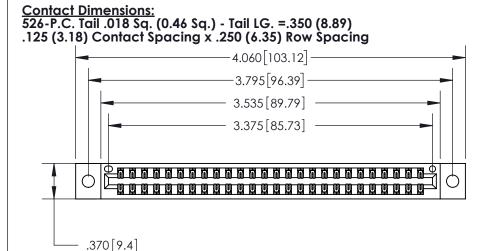

THIS IS A C.A.D. GENERATED DRAWING DO NOT MAKE MANUAL REVISIONS TO MASTER.

ISSUE NUMBER

ORIGINAL

Card Slot Accepts .054 [1.37] to .070 [1.78] Thick P.C. Board .330 [8.38] Card Slot .160 [4.07] Point of Contact -

.600 [15.24]

INSULATOR MATERIAL: THERMOPLASTIC POLYESTER, UL 94V-0 CONTACT MATERIAL; COPPER, NICKEL, TIN ALLOY CA-725

CONTACT PLATING: GOLD ON THE MATING AREA, TIN-LEAD ON THE CONTACT TAILS, NICKEL UNDERPLATE

846/896 SERIES HIGH TEMP CARD EDGE CONNECTOR PART NUMBER: 896-052-526-202

YOUR CONNECTION TO QUALITY & SERVICE

**EDAC INC** TORONTO, ONTARIO CANADA

THESE DRAWINGS AND SPECIFICATIONS ARE THE PROPERTY OF EDAC INC., AND SHALL NOT BE REPRODUCED, OR COPIED OR USED AS THE BASIS FOR THE MANUFACTURE OR SALE OF APPARATUS WITHOUT WRITTEN PERMISSION.