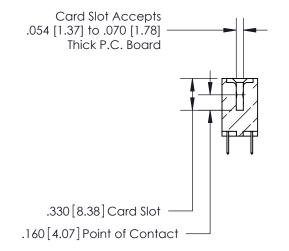

THIS IS A C.A.D. GENERATED DRAWING DO NOT MAKE MANUAL REVISIONS TO MASTER.

ISSUE NUMBER ORIGINAL

INSULATOR MATERIAL: THERMOPLASTIC POLYESTER, UL 94V-0 CONTACT MATERIAL; COPPER, NICKEL, TIN ALLOY CA-725 CONTACT PLATING: GOLD ON THE MATING AREA, TIN-LEAD

ON THE CONTACT TAILS, NICKEL UNDERPLATE

846/896 SERIES HIGH TEMP CARD EDGE CONNECTOR PART NUMBER: 896-064-520-803

YOUR CONNECTION TO QUALITY & SERVICE

**EDAC INC** TORONTO, ONTARIO CANADA

THESE DRAWINGS AND SPECIFICATIONS ARE THE PROPERTY OF EDAC INC.,AND SHALL NOT BE REPRODUCED, OR COPIED OR USED AS THE BASIS FOR THE MANUFACTURE OR SALE OF APPARATUS WITHOUT WRITTEN PERMISSION.