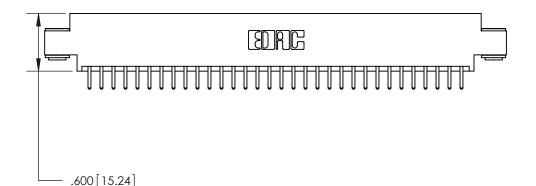

THIS IS A C.A.D. GENERATED DRAWING DO NOT MAKE MANUAL REVISIONS TO MASTER.

ISSUE NUMBER ORIGINAL

INSULATOR MATERIAL: THERMOPLASTIC POLYESTER, UL 94V-0 CONTACT MATERIAL; COPPER, NICKEL, TIN ALLOY CA-725 CONTACT PLATING: GOLD ON THE MATING AREA, TIN-LEAD

ON THE CONTACT TAILS, NICKEL UNDERPLATE

846/896 SERIES HIGH TEMP CARD EDGE CONNECTOR PART NUMBER: 896-064-520-803

YOUR CONNECTION TO QUALITY & SERVICE

**EDAC INC** TORONTO, ONTARIO CANADA

THESE DRAWINGS AND SPECIFICATIONS ARE THE PROPERTY OF EDAC INC.,AND SHALL NOT BE REPRODUCED, OR COPIED OR USED AS THE BASIS FOR THE MANUFACTURE OR SALE OF APPARATUS WITHOUT WRITTEN PERMISSION.