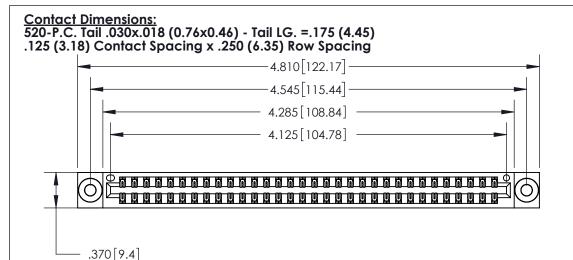

THIS IS A C.A.D. GENERATED DRAWING DO NOT MAKE MANUAL REVISIONS TO MASTER.

ISSUE NUMBER ORIGINAL

INSULATOR MATERIAL: THERMOPLASTIC POLYESTER, UL 94V-0 CONTACT MATERIAL; COPPER, NICKEL, TIN ALLOY CA-725 CONTACT PLATING: GOLD ON THE MATING AREA, TIN-LEAD

ON THE CONTACT TAILS, NICKEL UNDERPLATE

846/896 SERIES HIGH TEMP CARD EDGE CONNECTOR PART NUMBER: 896-064-520-803

YOUR CONNECTION TO QUALITY & SERVICE

**EDAC INC** TORONTO, ONTARIO CANADA

THESE DRAWINGS AND SPECIFICATIONS ARE THE PROPERTY OF EDAC INC.,AND SHALL NOT BE REPRODUCED, OR COPIED OR USED AS THE BASIS FOR THE MANUFACTURE OR SALE OF APPARATUS WITHOUT WRITTEN PERMISSION.