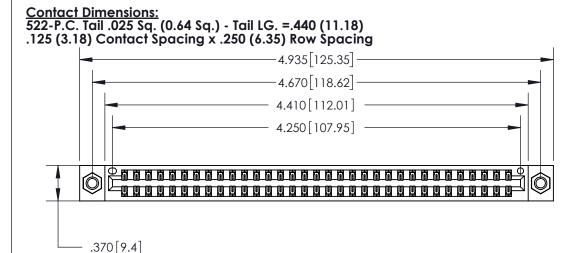

THIS IS A C.A.D. GENERATED DRAWING DO NOT MAKE MANUAL REVISIONS TO MASTER.

ISSUE NUMBER

ORIGINAL

Card Slot Accepts .054 [1.37] to .070 [1.78] Thick P.C. Board .330 [8.38] Card Slot .160 [4.07] Point of Contact -

.600 [15.24]

INSULATOR MATERIAL: THERMOPLASTIC POLYESTER, UL 94V-0 CONTACT MATERIAL; COPPER, NICKEL, TIN ALLOY CA-725 CONTACT PLATING: GOLD ON THE MATING AREA, TIN-LEAD

ON THE CONTACT TAILS, NICKEL UNDERPLATE