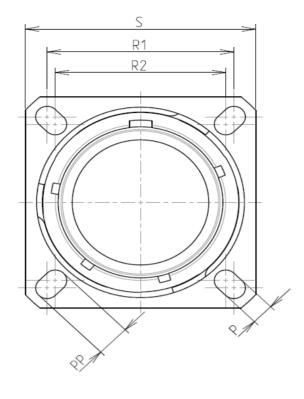

F

E

| Dim       | Nominal       |
|-----------|---------------|
| Р         | 3.25±0.2      |
| PP        | 4.93±0.2      |
| R1        | 31.75         |
| R2        | 29.36         |
| S         | 39.7±0.3      |
| V         | 20.07+0/-1.25 |
| W         | 2.1/3.2       |
| Z         | 31.5 Max      |
| VV THREAD | M31x1-6g      |