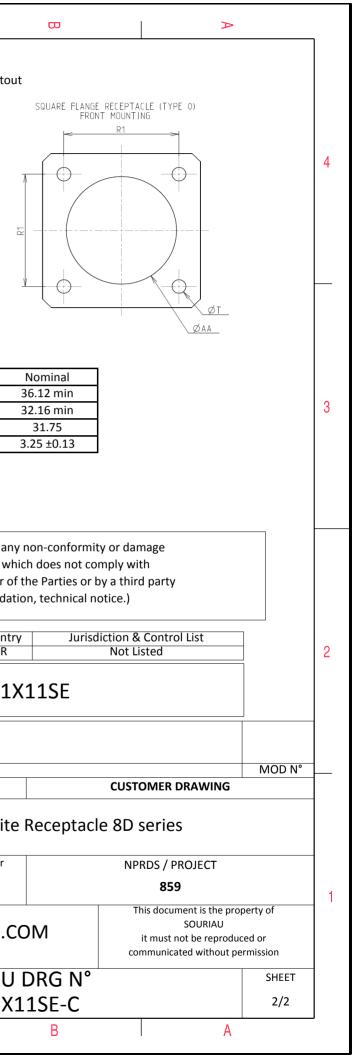

F

E

| Dim       | Nominal       |
|-----------|---------------|
| Р         | 3.25±0.2      |
| PP        | 4.93±0.2      |
| R1        | 31.75         |
| R2        | 29.36         |
| S         | 39.7±0.3      |
| V         | 20.07+0/-1.25 |
| W         | 2.1/3.2       |
| Z         | 31.5 Max      |
| VV THREAD | M31x1-6g      |