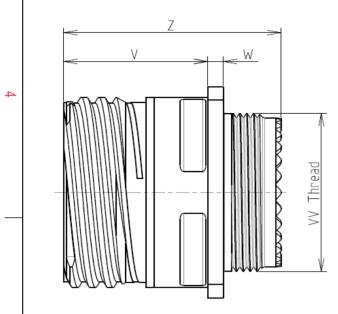

F

E

| Dim       | Nominal       |
|-----------|---------------|
| Р         | 3.25±0.2      |
| PP        | 4.93±0.2      |
| R1        | 31.75         |
| R2        | 29.36         |
| S         | 39.7±0.3      |
| V         | 20.07+0/-1.25 |
| W         | 2.1/3.2       |
| Z         | 31.5 Max      |
| VV THREAD | M31x1-6g      |