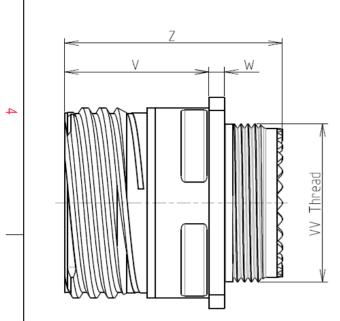

| Dim       | Nominal       |
|-----------|---------------|
| Р         | 3.91±0.2      |
| PP        | 6.15±0.2      |
| R1        | 38.1          |
| R2        | 34.93         |
| S         | 46±0.3        |
| V         | 20.07+0/-1.25 |
| W         | 2.1/3.2       |
| Z         | 31.5 Max      |
| VV THREAD | M37x1-6g      |