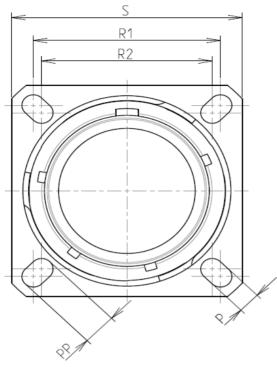

| Dim       | Nominal       |
|-----------|---------------|
| Р         | 3.91±0.2      |
| PP        | 6.15±0.2      |
| R1        | 38.1          |
| R2        | 34.93         |
| S         | 46±0.3        |
| V         | 20.07+0/-1.25 |
| W         | 2.1/3.2       |
| Z         | 31.5 Max      |
| VV THREAD | M37x1-6g      |