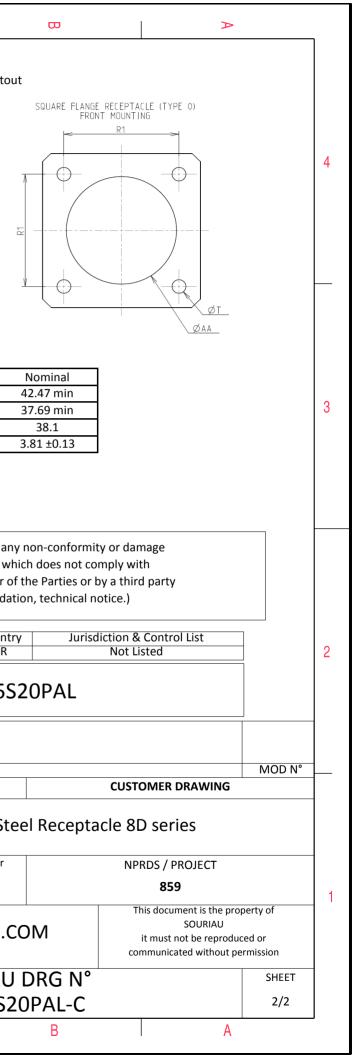

| Dim       | Nominal       |
|-----------|---------------|
| Р         | 3.91±0.2      |
| PP        | 6.15±0.2      |
| R1        | 38.1          |
| R2        | 34.93         |
| S         | 46±0.3        |
| V         | 20.07+0/-1.25 |
| W         | 2.1/3.2       |
| Z         | 31.5 Max      |
| VV THREAD | M37x1-6g      |