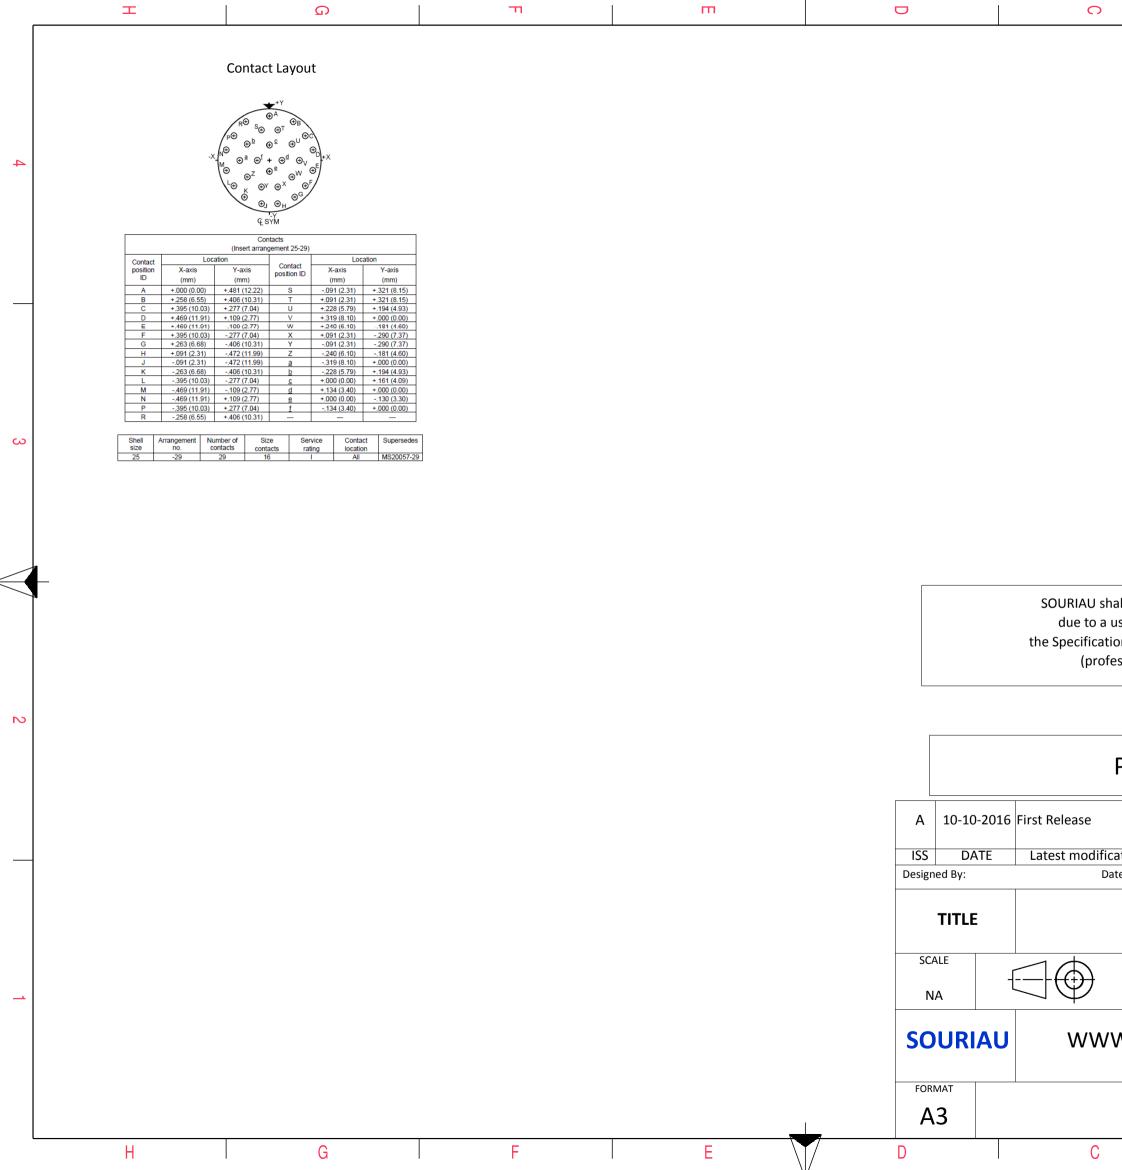

|                                                                                                                                                                                                                |  | Φ            |              | A         |        | 1 |  |  |  |
|----------------------------------------------------------------------------------------------------------------------------------------------------------------------------------------------------------------|--|--------------|--------------|-----------|--------|---|--|--|--|
|                                                                                                                                                                                                                |  |              |              |           |        |   |  |  |  |
|                                                                                                                                                                                                                |  |              |              |           |        |   |  |  |  |
|                                                                                                                                                                                                                |  |              |              |           |        | 4 |  |  |  |
|                                                                                                                                                                                                                |  |              |              |           |        |   |  |  |  |
|                                                                                                                                                                                                                |  |              |              |           |        |   |  |  |  |
|                                                                                                                                                                                                                |  |              |              |           |        |   |  |  |  |
|                                                                                                                                                                                                                |  |              |              |           |        |   |  |  |  |
|                                                                                                                                                                                                                |  |              |              |           |        | 3 |  |  |  |
|                                                                                                                                                                                                                |  |              |              |           |        |   |  |  |  |
|                                                                                                                                                                                                                |  |              |              |           |        |   |  |  |  |
| all not be liel                                                                                                                                                                                                |  | an conformit | tu or domogo |           |        |   |  |  |  |
| all not be liable for any non-conformity or damage<br>use of the Products which does not comply with<br>ons issued by either of the Parties or by a third party<br>essional recommendation, technical notice.) |  |              |              |           |        |   |  |  |  |
| CountryJurisdiction & Control ListFRNot Listed                                                                                                                                                                 |  |              |              |           |        |   |  |  |  |
| PN: 8D525W29SDL                                                                                                                                                                                                |  |              |              |           |        |   |  |  |  |
|                                                                                                                                                                                                                |  |              |              |           |        |   |  |  |  |
| ation - by<br>te:                                                                                                                                                                                              |  |              | CUSTOME      | R DRAWING | MOD N° |   |  |  |  |
| Aluminium Plug 8D series                                                                                                                                                                                       |  |              |              |           |        |   |  |  |  |
| General linear NPRDS / PROJ                                                                                                                                                                                    |  |              |              | PROJECT   |        |   |  |  |  |
| Tolerances:<br>±                                                                                                                                                                                               |  |              | 8            |           | 1      |   |  |  |  |
| W.SOURIAU.COM<br>it must not be reproduced or<br>communicated without permission                                                                                                                               |  |              |              |           |        |   |  |  |  |
| SOURIAU DRG N°                                                                                                                                                                                                 |  |              |              |           |        |   |  |  |  |
| 8D525W29SDL-C 2/2                                                                                                                                                                                              |  |              |              |           |        |   |  |  |  |
|                                                                                                                                                                                                                |  | В            |              | А         |        | J |  |  |  |