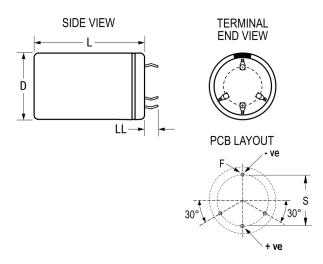

## ALC80E102EB200

Aliases (A547HD102M200E)

ALC80, Aluminum Electrolytic, 1,000 uF, 20%, 200 VDC, -40/+105°C

Click here for the 3D model.

| Dimensions |                 |
|------------|-----------------|
| D          | 40mm +1mm       |
| L          | 30mm +/-2mm     |
| S          | 22.5mm +/-0.1mm |
| LL         | 4mm +/-1mm      |
| F          | 2mm +/-0.1mm    |