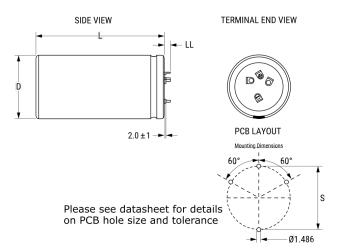

Click here for the 3D model.

| Dimensions |                    |
|------------|--------------------|
| D          | 35mm +1mm          |
| L          | 45mm +/-2mm        |
| S          | 22.5mm +/-0.1mm    |
| LL         | 5.5mm +/-1mm       |
| F          | 1.486mm +/-0.076mm |