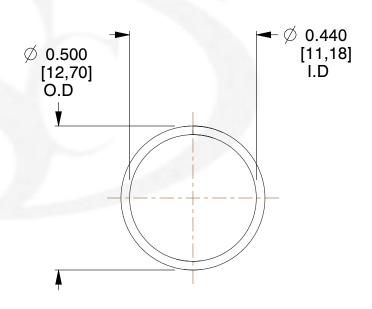

## **NOTES:**

1. Material : Music Wire 2. Finish : Glod Irridite

3. Ends: Closed

4. Total Coils: 10.000

5. Sugg. Max. Deflection: 0.290 (in)6. Sugg. Max. Load: 2.300 (lbs)

7. All Drawing Dimensions are in Inches [mm]