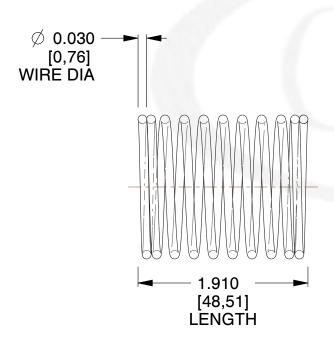

## **NOTES:**

1. Material : Music Wire 2. Finish : Glod Irridite

3. Ends: Closed

4. Total Coils: 10.000

5. Sugg. Max. Deflection: 0.290 (in)6. Sugg. Max. Load: 2.300 (lbs)

7. All Drawing Dimensions are in Inches [mm]