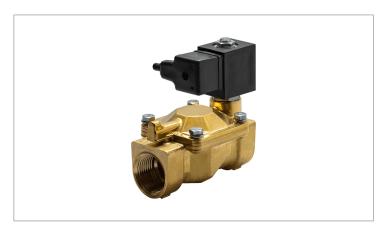

## **DKSV227**

Normally closed, pilot operated, 2-way solenoid valve with brass body and 3/4" connections

| Valve                |                                       |  |  |  |
|----------------------|---------------------------------------|--|--|--|
| Pipe size:           | 3/4" NPT                              |  |  |  |
| Operating pressure:  | 3–230 psi                             |  |  |  |
| Flow coefficient:    | 9.8 Cv                                |  |  |  |
| Media temperature:   | 15–195 °F                             |  |  |  |
| Ambient temperature: | 15–105 °F                             |  |  |  |
| Suggested usage:     | Air, inert gas, water                 |  |  |  |
| Operation:           | 2-way, normally closed solenoid valve |  |  |  |
| Mechanism:           | Pilot operated                        |  |  |  |
| Manual override:     | No                                    |  |  |  |
| Pipe gender:         | Female                                |  |  |  |
| Orifice size:        | 3/4"                                  |  |  |  |
| Design pressure:     | 330 psi                               |  |  |  |
| Media viscosity:     | 12 cSt                                |  |  |  |