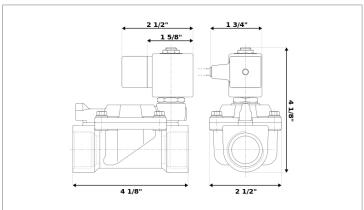

## **DKSV227**

Normally closed, pilot operated, 2-way solenoid valve with brass body and 3/4" connections

| Valve                |                                       |  |  |  |
|----------------------|---------------------------------------|--|--|--|
| Pipe size:           | 3/4" NPT                              |  |  |  |
| Operating pressure:  | 3–230 psi                             |  |  |  |
| Flow coefficient:    | 9.8 Cv                                |  |  |  |
| Media temperature:   | 15–195 °F                             |  |  |  |
| Ambient temperature: | 15–105 °F                             |  |  |  |
| Suggested usage:     | Air, inert gas, water                 |  |  |  |
| Operation:           | 2-way, normally closed solenoid valve |  |  |  |
| Mechanism:           | Pilot operated                        |  |  |  |
| Manual override:     | No                                    |  |  |  |
| Pipe gender:         | Female                                |  |  |  |
| Orifice size:        | 3/4"                                  |  |  |  |
| Design pressure:     | 330 psi                               |  |  |  |
| Media viscosity:     | 12 cSt                                |  |  |  |