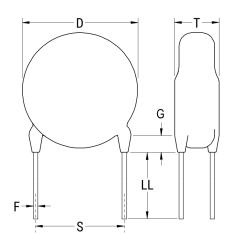

Click here for the 3D model.

| Dimensions | ,               |
|------------|-----------------|
| D          | 8mm MAX         |
| Т          | 6mm MAX         |
| S          | 10mm NOM        |
| LL         | 10mm +/-1mm     |
| F          | 0.6mm +/-0.05mm |
| G          | 3mm MAX         |
| V          | 1.9mm +/-0.5mm  |