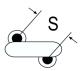

## Obsolete

ERK610 SFTY X1-440 Y2-300, Ceramic, 220 pF, 20%, 440 VAC (X1), 300 VAC (Y2), Y5T, Lead Spacing = 10mm

The measurement position of Lead Spacing (S) and Width (V) is critical in straight lead capacitors.