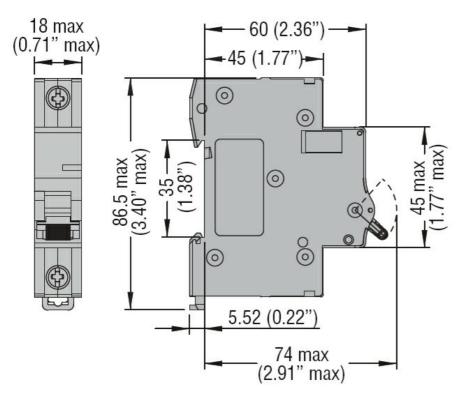

| Product designation                  |        |      | Miniature circuit breaker (MCB) |
|--------------------------------------|--------|------|---------------------------------|
| Product type designation             |        |      | P1 MB                           |
| Number of DIN modules                |        |      | 1                               |
| Compliance                           |        |      | IEC / UL1077                    |
| Electrical features                  |        |      |                                 |
| Rated insulation voltage Ui IEC/EN   |        | V    | 440                             |
| Rated impulse withstand voltage Uimp |        | kV   | 4                               |
| Rated operational voltage AC (IEC)   |        | VAC  | 230                             |
| Rated operational voltage DC         |        | VDC  | 60                              |
| Rated frequency                      |        | Hz   | 50/60                           |
| Rated current (In)                   |        | Α    | 16                              |
| Tripping curve                       |        |      | С                               |
| Short circuit rating (IEC)           |        | kA   | 10                              |
| Power dissipation per pole max       |        | W    | 1.69                            |
| Ambient conditions                   |        |      |                                 |
| Operating temperature                |        |      |                                 |
|                                      | min    | °C   | -35                             |
|                                      | max    | °C   | 70                              |
| Storage temperature                  |        |      |                                 |
|                                      | min    | °C   | -40                             |
|                                      | max    | °C   | 80                              |
| Max altitude                         |        | m    | 2000                            |
| Mechanical features                  |        |      |                                 |
| Operating position                   |        |      |                                 |
|                                      | normal |      | Vertical plan                   |
| Fixing                               |        |      | 35mm DIN rail                   |
| Tightening torque for terminals      |        |      |                                 |
|                                      | max    | Nm   | 2                               |
|                                      | max    | Ibin | 15                              |
| Terminals tool                       |        |      | Pz 2                            |
| Conductor section                    |        |      |                                 |
| IEC                                  |        |      |                                 |
|                                      | min    | mm²  | 1                               |
|                                      | max    | mm²  | 35                              |
| AWG/Kcmil                            |        |      |                                 |
|                                      | min    |      | 14                              |
|                                      | max    |      | 6                               |
| Weight                               |        | g    | 115                             |
| Frontal IP degree                    |        |      | IP20                            |
| Pollution degree                     |        |      | 2                               |
| Dimensions                           |        |      |                                 |