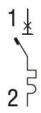

|
|                                      | max    | mm²  | 35                              |
| AWG/Kcmil                            |        |      |                                 |
|                                      | min    |      | 14                              |
|                                      | max    |      | 6                               |
| Weight                               |        | g    | 115                             |
| Frontal IP degree                    |        |      | IP20                            |
| Pollution degree                     |        |      | 2                               |
| Dimensions                           |        |      |                                 |

**ENERGY AND AUTOMATION** 



## Wiring diagrams



## Certifications and compliance

Compliance

CSA C22.2 n°235. UR "UL Recognized" per Canada e USA.

IEC/EN 60898-1

IEC/EN 60947-2

UL 1077

Certifications

cURus

EAC

TÜV-Rheinland