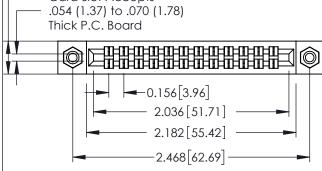

## **Mounting Option** 08-#4-40 Unified Threaded Inserts - 0.343[8.71] Card Slot Accepts - .054 (1.37) to .070 (1.78)

**Contact Detail** 

521-P.C. Tail .037x.013(0.94x0.33) - Tail LG.=.125(3.18) .156 [3.96] Contact Spacing x .140 [3.56] Row Spacing