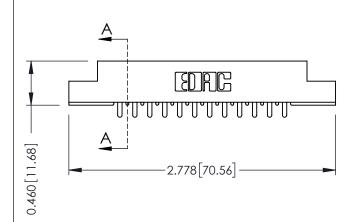

## **Mounting Option** 08-#4-40 Unified Threaded Inserts - 0.343[8.71] Card Slot Accepts - .054 (1.37) to .070 (1.78)

**Contact Detail** 

521-P.C. Tail .037x.013(0.94x0.33) - Tail LG.=.125(3.18) .156 [3.96] Contact Spacing x .140 [3.56] Row Spacing