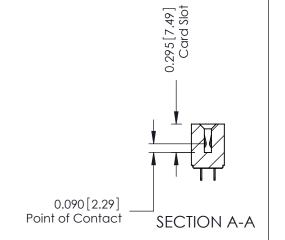

## **Mounting Option** 08-#4-40 Unified Threaded Inserts - 0.343[8.71] Card Slot Accepts - .054 (1.37) to .070 (1.78)

**Contact Detail** 

521-P.C. Tail .037x.013(0.94x0.33) - Tail LG.=.125(3.18) .156 [3.96] Contact Spacing x .140 [3.56] Row Spacing