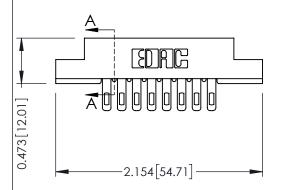

Wire Hole .087x.013(2.21x0.33) - Tail LG=.282(7.16) #4-40 Unified Threaded Inserts .156 [3.96] Contact Spacing x .200 [5.08] Row Spacing 0.343 [8.71] - 1.558 [39.57] **-**- 1.412[35.86] -0.156[3.96] 1.844 [46.84]

**Contact Detail** 

**Mounting Option** 

**SECTION A-A** 

**See Accompanying Pages for:** 

- **Contact Bend Details**
- **Mounting Options**

.175 [4.45] Point of Contact (FROM BTM OF SLOT) Card Slot Accepts .054 [1.37] to .070 [1.78] Thick P.C. Board 307 / 357 Card Edge Connector Part Number: 307-008-505-108