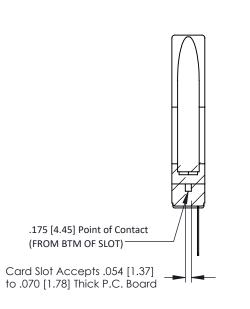

ORIGINAL

Wire Wrap .046x.014(1.17x0.36) - Tail LG=.495(12.57) .156 [3.96] Contact Spacing x .200 [5.08] Row Spacing

**See Accompanying Pages for:** 

- **Contact Bend Details**
- **Mounting Options**

307 / 357 Card Edge Connector Part Number: 307-009-441-178