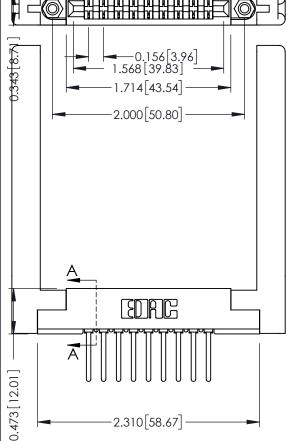

ORIGINAL

Wire Wrap .046x.014(1.17x0.36) - Tail LG=.495(12.57) .156 [3.96] Contact Spacing x .200 [5.08] Row Spacing

**See Accompanying Pages for:** 

- **Contact Bend Details**
- **Mounting Options**

307 / 357 Card Edge Connector Part Number: 307-009-441-178