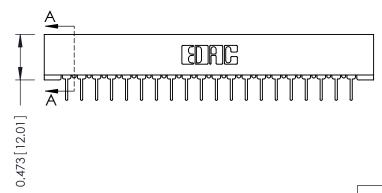

## SECTION A-A

**See Accompanying Pages for:** 

- **Contact Bend Details**
- **Mounting Options**

307 / 357 Card Edge Connector Part Number: 307-020-431-101

YOUR CONNECTION TO QUALITY & SERVICE

**EDAC INC** TORONTO, ONTARIO CANADA