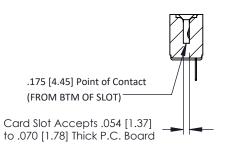

**Mounting Option** No Mounting Lugs **Contact Detail** 

PC Tail .023x.013(0.58x0.33) - Tail LG=.213(5.41) .156 [3.96] Contact Spacing x .200 [5.08] Row Spacing

THIS IS A C.A.D. GENERATED DRAWING DO NOT MAKE MANUAL REVISIONS TO MASTER.