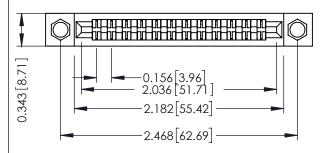

Mounting Option
.156 (3.96) Dia. Mounting Holes

**Contact Detail** 

Wire Wrap .046x.013(1.17x0.33) - Tail LG=.708(17.98) .156 [3.96] Contact Spacing x .200 [5.08] Row Spacing

THIS IS A C.A.D. GENERATED DRAWING DO NOT MAKE MANUAL REVISIONS TO MAS

to .070 [1.78] Thick P.C. Board

307 / 357 Card Edge Connector

Part Number: 307-024-440-204

EDAC INC
TORONTO, ONTARIO
CANADA

YOUR CONNECTION TO QUALITY & SERVICE WINDOUT WRITTEN PERMISSION.

ACAD
DRAWN
CHECK