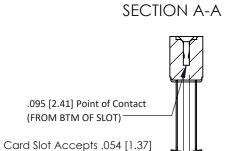

## **See Accompanying Pages for:**

- Contact Bend Details
- Mounting Options

J.LEE

307 Assembly

NTS

307 ENG MASTER

DATE: AUG. 11/09

SHEET 1 OF 3