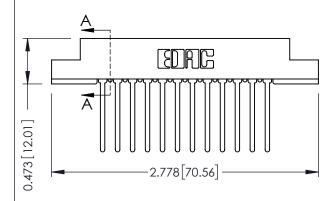

to .070 [1.78] Thick P.C. Board

307 / 357 Card Edge Connector

Part Number: 307-024-440-204

EDAC INC
TORONTO, ONTARIO
CANADA

YOUR CONNECTION TO QUALITY & SERVICE WINDOUT WRITTEN PERMISSION.

ACAD
DRAWN
CHECK