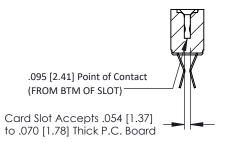

**Mounting Option** No Mounting Lugs **Contact Detail** 

Extender Board Bend (Code 422 Contacts) .156 [3.96] Contact Spacing x .200 [5.08] Row Spacing