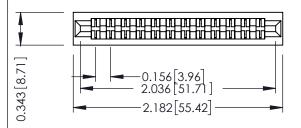

**Mounting Option** No Mounting Lugs **Contact Detail** 

Extender Board Bend (Code 422 Contacts) .156 [3.96] Contact Spacing x .200 [5.08] Row Spacing