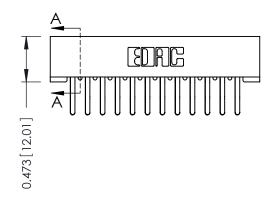

**Mounting Option** No Mounting Lugs **Contact Detail** 

Extender Board Bend (Code 422 Contacts) .156 [3.96] Contact Spacing x .200 [5.08] Row Spacing

## **See Accompanying Pages for:**

- **Contact Bend Details**
- **Mounting Options**

SECTION A-A

307 ENG MASTER DATE: AUG. 11/09

J.LEE

| 307 / 357 Card Edge Connector |                                        |                                                                                                 |
|-------------------------------|----------------------------------------|-------------------------------------------------------------------------------------------------|
| Part Number: 307-024-460-201  |                                        |                                                                                                 |
| EDNG                          | EDAC INC<br>TORONTO, ONTARIO<br>CANADA | THESE DRAWINGS AND SP<br>ARE THE PROPERTY OF E<br>SHALL NOT BE REPRODUC<br>OR USED AS THE BASIS |