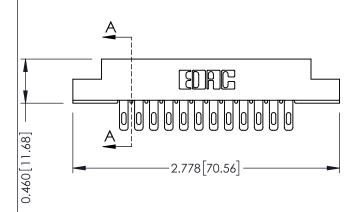

**Mounting Option** 

**Contact Detail** 

07-M3-0.5 Metric Threaded Inserts

500-Wire Hole .087x.013(2.21x0.33) - Tail LG.=.282(7.16) .156 [3.96] Contact Spacing x .140 [3.56] Row Spacing







**See Accompanying Page for: Mounting Options** 

| 305 / 315 | / 355 Card Edge Connector |
|-----------|---------------------------|
| Part Numl | per: 315-024-500-207      |

YOUR CONNECTION TO QUALITY & SERVICE

| ACAD REFERENCE NO | . 305 ENG MASTER  |
|-------------------|-------------------|
| DRAWN: J.LEE      | DATE: SEPT. 21/09 |
| CHECKED:          | DATE:             |
| SCALE: NTS        | SHEET 1 OF 2      |
| DRAWING NUMBER    | ISSUE             |

0.090[2.29] Point of Contact

0.295[7.49] Card Slot

305 Assembly