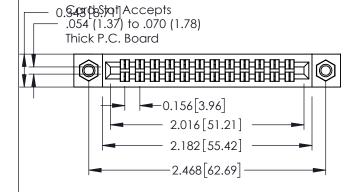

**Mounting Option** 

**Contact Detail** 

07-M3-0.5 Metric Threaded Inserts

500-Wire Hole .087x.013(2.21x0.33) - Tail LG.=.282(7.16) .156 [3.96] Contact Spacing x .140 [3.56] Row Spacing

**See Accompanying Page for: Mounting Options** 

0.090[2.29] Point of Contact

0.295[7.49] Card Slot

305 Assembly