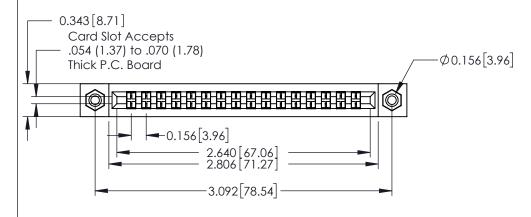

**Mounting Option** 

108-#4-40 Unified Threaded Inserts

ISSUE NUMBER ORIGINAL

306 ENG MASTER

306 / 316 / 356 Card Edge Connector Part Number: 316-016-400-108

YOUR CONNECTION TO QUALITY & SERVICE

**EDAC INC** TORONTO, ONTARIO CANADA

THESE DRAWINGS AND SPECIFICATIONS ARE THE PROPERTY OF EDAC INC.,AND SHALL NOT BE REPRODUCED, OR COPIED OR USED AS THE BASIS FOR THE MANUFACTURE OR SALE OF APPARATUS WITHOUT WRITTEN PERMISSION.