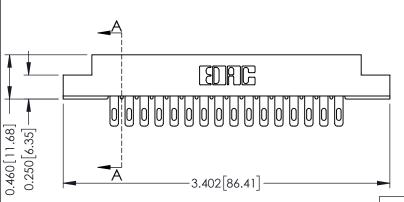

ISSUE NUMBER ORIGINAL

306 ENG MASTER

306 / 316 / 356 Card Edge Connector Part Number: 316-016-400-108

YOUR CONNECTION TO QUALITY & SERVICE

**EDAC INC** TORONTO, ONTARIO CANADA

THESE DRAWINGS AND SPECIFICATIONS ARE THE PROPERTY OF EDAC INC.,AND SHALL NOT BE REPRODUCED, OR COPIED OR USED AS THE BASIS FOR THE MANUFACTURE OR SALE OF APPARATUS WITHOUT WRITTEN PERMISSION.