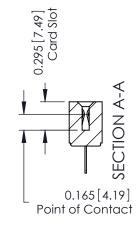

## **Contact Detail**

400-Wire Hole .087x.015(2.21x0.38) - Tail LG.=.282(7.16) .156 [3.96] Contact Spacing with Single Centreline Row

THIS IS A C.A.D. GENERATED DRAWING DO NOT MAKE MANUAL REVISIONS TO MASTER.