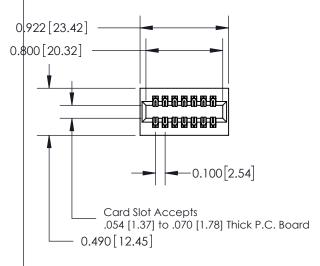

## **Contact Detail**

540-Wire Wrap .025 Sq.(0.64 Sq.) - Tail LG=.560(14.22) .100 [2.54] Contact Spacing x .300 [7.62] Row Spacing

THIS IS A C.A.D. GENERATED DRAWING DO NOT MAKE MANUAL REVISIONS TO MAS

ISSUE NUMBER