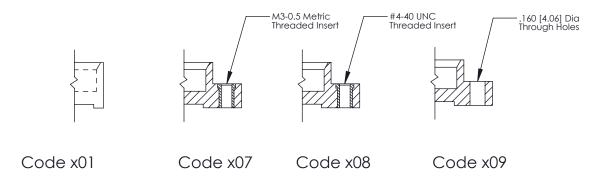

Mounting Option 01-No Mounting Lugs

THIS IS A C.A.D. GENERATED DRAWING
DO NOT MAKE MANUAL REVISIONS TO MASTER.

SSUE NUMBER

DRIGINAL

1

| 325 Card Edge Connector |                           |                                                                                                                                             | ACAD REFERENCE NO. 325 ENG MASTER |         |             |        |   |
|-------------------------|---------------------------|---------------------------------------------------------------------------------------------------------------------------------------------|-----------------------------------|---------|-------------|--------|---|
| Mounting Options        |                           | DRAWN:                                                                                                                                      | J.LEE                             | DATE: O | CT. 06/09   |        |   |
|                         | Mounting Options          |                                                                                                                                             | CHECKED:                          |         | DATE:       |        |   |
|                         | EDAC INC TORONTO, ONTARIO | THESE DRAWINGS AND SPECIFICATIONS<br>ARE THE PROPERTY OF EDAC INC.,AND<br>SHALL NOT BE REPRODUCED,OR COPIED<br>OR USED AS THE BASIS FOR THE | SCALE:                            | NTS     | SHEET 2     | 2 OF 2 |   |
|                         |                           |                                                                                                                                             | DRAWING                           | NUMBER  |             | ISSUE  |   |
| YOUR CON                | YOUR CONNECTION TO QUAL   | CANADA                                                                                                                                      | MANUFACTURE OR SALE OF APPARATUS  | 3       | 25 Assembly |        | 1 |