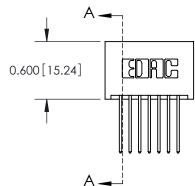

## **Contact Detail**

540-Wire Wrap .025 Sq.(0.64 Sq.) - Tail LG=.560(14.22) .100 [2.54] Contact Spacing x .300 [7.62] Row Spacing

THIS IS A C.A.D. GENERATED DRAWING DO NOT MAKE MANUAL REVISIONS TO MAS

ISSUE NUMBER

ORIGINAL

0.600[15.24]

See Accompanying Page for: Mounting Options

| 325 Card Edge Connector                                               |                                                                                                                                                                                                 |         | ACAD REFERENCE NO. 325 ENG MASTER |         |           |  |  |
|-----------------------------------------------------------------------|-------------------------------------------------------------------------------------------------------------------------------------------------------------------------------------------------|---------|-----------------------------------|---------|-----------|--|--|
| _                                                                     |                                                                                                                                                                                                 | DRAWN:  | J.LEE                             | DATE: O | CT. 06/09 |  |  |
| Part Number: 325-014-540-201                                          |                                                                                                                                                                                                 |         | D:                                | DATE:   |           |  |  |
| EDAC INC TORONTO, ONTARIO CANADA YOUR CONNECTION TO QUALITY & SERVICE | THESE DRAWINGS AND SPECIFICATIONS ARE THE PROPERTY OF EDAC INC.,AND SHALL NOT BE REPRODUCED,OR COPIED OR USED AS THE BASIS FOR THE MANUFACTURE OR SALE OF APPARATUS WITHOUT WRITTEN PERMISSION. | SCALE:  | NTS                               | SHEET   | 1 OF 2    |  |  |
|                                                                       |                                                                                                                                                                                                 | DRAWING | NUMBER                            |         | ISSUE     |  |  |
|                                                                       |                                                                                                                                                                                                 | 3       | 325 Assembly                      |         | 1         |  |  |