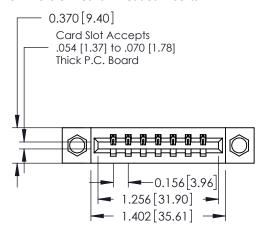

## **Contact Detail**

541-Wire Wrap .025 Sq.(0.64 Sq.) - Tail LG=.750(19.05) .156 [3.96] Contact Spacing x .200 [5.08] Row Spacing

THIS IS A C.A.D. GENERATED DRAWING DO NOT MAKE MANUAL REVISIONS TO MASTER.

ISSUE NUMBER

ORIGINAL

DRAWN:

CHECKED:

**See Accompanying Pages for:** 

- **Contact Bend Details**
- **Mounting Options**

337 / 387 Series Card Edge Connector Part Number: 337-007-541-107

**EDAC INC** TORONTO, ONTARIO CANADA