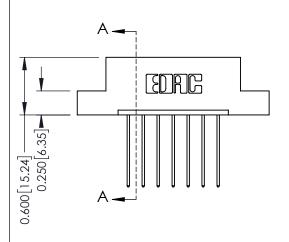

## **Mounting Option**

07-M3-0.5 Metric Threaded Inserts

ISSUE NUMBER

ORIGINAL

DRAWN:

CHECKED:

**See Accompanying Pages for:** 

- **Contact Bend Details**
- **Mounting Options**

337 / 387 Series Card Edge Connector Part Number: 337-007-541-107

**EDAC INC** TORONTO, ONTARIO CANADA