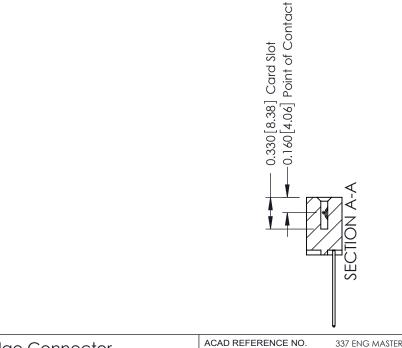

J.LEE

DATE: OCT. 06/09

DATE:

ISSUE NUMBER

ORIGINAL

1

| 337 / 387 Series Card Edge (                                          | Connector                                                                                                                                                                                       | ACAD REFERENCE NO. | 337 ENG MASTER   |               |
|-----------------------------------------------------------------------|-------------------------------------------------------------------------------------------------------------------------------------------------------------------------------------------------|--------------------|------------------|---------------|
| Contact Bend Detail                                                   |                                                                                                                                                                                                 | DRAWN: J.LEE       | DATE: OCT. 06/09 |               |
|                                                                       |                                                                                                                                                                                                 | CHECKED:           | DATE:            |               |
| EDAC INC TORONTO, ONTARIO CANADA YOUR CONNECTION TO QUALITY & SERVICE | THESE DRAWINGS AND SPECIFICATIONS ARE THE PROPERTY OF EDAC INC.,AND SHALL NOT BE REPRODUCED,OR COPIED OR USED AS THE BASIS FOR THE MANUFACTURE OR SALE OF APPARATUS WITHOUT WRITTEN PERMISSION. | SCALE: NTS         | SHEET            | 2 <b>OF</b> 3 |
|                                                                       |                                                                                                                                                                                                 | DRAWING NUMBER     |                  | ISSUE         |
|                                                                       |                                                                                                                                                                                                 | 337 Assembly       |                  | 1             |