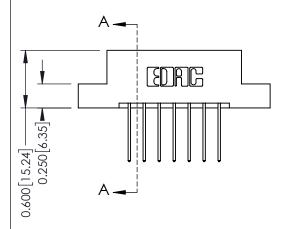

## **Mounting Option**

04-.156 (3.96) Dia. Mounting Holes



## **Contact Detail**

540-Wire Wrap .025 Sq.(0.64 Sq.) - Tail LG=.560(14.22) .156 [3.96] Contact Spacing x .200 [5.08] Row Spacing

THIS IS A C.A.D. GENERATED DRAWING DO NOT MAKE MANUAL REVISIONS TO MASTER.



ISSUE NUMBER 1 ORIGINAL





## **See Accompanying Pages for:**

- **Contact Bend Details**
- **Mounting Options**

| 337 / 387 Series Card Edge Connector |
|--------------------------------------|
| Part Number: 337-014-540-204         |



**EDAC INC** TORONTO, ONTARIO CANADA

THESE DRAWINGS AND SPECIFICATIONS ARE THE PROPERTY OF EDAC INC.,AND SHALL NOT BE REPRODUCED, OR COPIED OR USED AS THE BASIS FOR THE MANUFACTURE OR SALE OF APPARATUS WITHOUT WRITTEN PERMISSION.

| ACAD REFERENCE NO. | 337 ENG MASTER   |  |  |
|--------------------|------------------|--|--|
| DRAWN: J.LEE       | DATE: OCT. 06/09 |  |  |
| CHECKED:           | DATE:            |  |  |
| SCALE: NTS         | SHEET 1 OF 3     |  |  |
| DRAWING NUMBER     | ISSUE            |  |  |
| 337 Assembly       | 1                |  |  |



ISSUE NUMBER