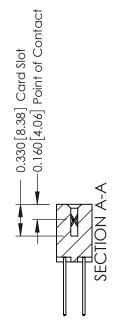

## **Contact Detail**

540-Wire Wrap .025 Sq.(0.64 Sq.) - Tail LG=.560(14.22) .156 [3.96] Contact Spacing x .200 [5.08] Row Spacing

THIS IS A C.A.D. GENERATED DRAWING DO NOT MAKE MANUAL REVISIONS TO MASTER.