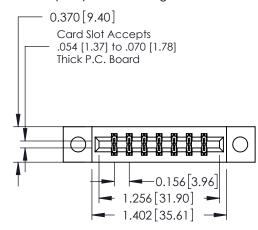

## **See Accompanying Pages for:**

- **Contact Bend Details**
- **Mounting Options**

| 337 / 387 Series Card Edge Connector |
|--------------------------------------|
| Part Number: 337-014-540-204         |