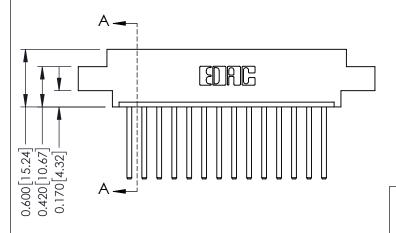

ISSUE NUMBER

ORIGINAL

1

| <br>SECTION A-A |
|-----------------|
|                 |

| 337 / 387 Series Card Edge Connector |
|--------------------------------------|
| Part Number: 337-014-544-607         |