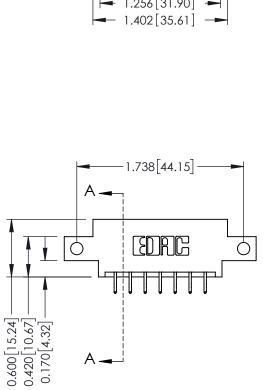

## **Mounting Option**

12-.128 (3.25) Dia. Side Mounting Holes



## **Contact Detail**

556-Extender Board Bend (Code 520 Contacts) .156 [3.96] Contact Spacing x .200 [5.08] Row Spacing THIS IS A C.A.D. GENERATED DRAWING DO NOT MAKE MANUAL REVISIONS TO MASTER.



ISSUE NUMBER 1 ORIGINAL

0.330 [8.38] Card Slot 0.160 [4.06] Point of Contact



**See Accompanying Pages for:** 

- **Contact Bend Details**
- **Mounting Options**

| 337 / 387 Series Card Edge Connector |
|--------------------------------------|
| Part Number: 337-014-556-812         |



**EDAC INC** TORONTO, ONTARIO CANADA

THESE DRAWINGS AND SPECIFICATIONS ARE THE PROPERTY OF EDAC INC., AND SHALL NOT BE REPRODUCED, OR COPIED OR USED AS THE BASIS FOR THE MANUFACTURE OR SALE OF APPARATUS WITHOUT WRITTEN PERMISSION.

| ACAD REFERENCE NO. 337 ENG MA |                  |  |  |
|-------------------------------|------------------|--|--|
| DRAWN: J.LEE                  | DATE: OCT. 06/09 |  |  |
| CHECKED:                      | DATE:            |  |  |
| SCALE: NTS                    | SHEET 1 OF 3     |  |  |
| DRAWING NUMBER                | ISSUE            |  |  |