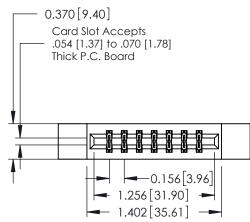

0.330 [8.38] Card Slot 0.160 [4.06] Point of Contact

**See Accompanying Pages for:** 

- **Contact Bend Details**
- **Mounting Options**

| 337 / 387 Series Card Edge Connector |
|--------------------------------------|
| Part Number: 337-014-556-812         |