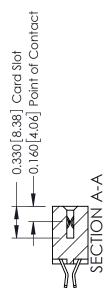

ISSUE NUMBER

ORIGINAL

1

| 337 / 387 Series Card Edge                                            | ACAD REFERENCE NO.                                                                                                                                                                               | 337 ENG MASTER |                  |               |
|-----------------------------------------------------------------------|--------------------------------------------------------------------------------------------------------------------------------------------------------------------------------------------------|----------------|------------------|---------------|
| Contact Bend Detail                                                   |                                                                                                                                                                                                  | DRAWN: J.LEE   | DATE: OCT. 06/09 |               |
|                                                                       |                                                                                                                                                                                                  | CHECKED:       | DATE:            |               |
| EDAC INC TORONTO, ONTARIO CANADA YOUR CONNECTION TO QUALITY & SERVICE | THESE DRAWINGS AND SPECIFICATIONS ARE THE PROPERTY OF EDAC INC.,AND SHALL NOT BE REPRODUCED, OR COPIED OR USED AS THE BASIS FOR THE MANUFACTURE OR SALE OF APPARATUS WITHOUT WRITTEN PERMISSION. | SCALE: NTS     | SHEET            | 2 <b>OF</b> 3 |
|                                                                       |                                                                                                                                                                                                  | DRAWING NUMBER |                  | ISSUE         |
|                                                                       |                                                                                                                                                                                                  | 337 Assembly   |                  | 1             |