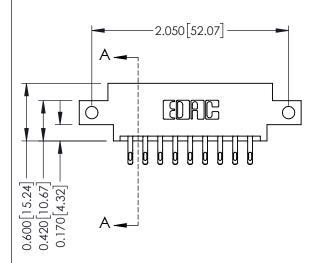

**Mounting Option** 

12-.128 (3.25) Dia. Side Mounting Holes

**Contact Detail** 

555-Extender Board Bend (Code 500 Contacts) .156 [3.96] Contact Spacing x .200 [5.08] Row Spacing THIS IS A C.A.D. GENERATED DRAWING DO NOT MAKE MANUAL REVISIONS TO MASTER.

ISSUE NUMBER

ORIGINAL

**See Accompanying Pages for:** 

- **Contact Bend Details**
- **Mounting Options**

337 / 387 Series Card Edge Connector Part Number: 337-018-555-812

**EDAC INC** TORONTO, ONTARIO CANADA