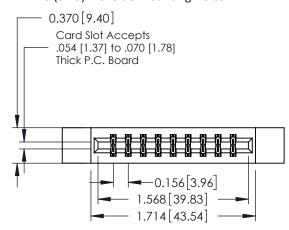

**Mounting Option** 

12-.128 (3.25) Dia. Side Mounting Holes

**Contact Detail** 

555-Extender Board Bend (Code 500 Contacts) .156 [3.96] Contact Spacing x .200 [5.08] Row Spacing THIS IS A C.A.D. GENERATED DRAWING DO NOT MAKE MANUAL REVISIONS TO MASTER.

ISSUE NUMBER

ORIGINAL

**See Accompanying Pages for:** 

- **Contact Bend Details**
- **Mounting Options**

337 / 387 Series Card Edge Connector Part Number: 337-018-555-812

**EDAC INC** TORONTO, ONTARIO CANADA