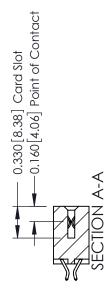

**Mounting Option** 

04-.156 (3.96) Dia. Mounting Holes

**Contact Detail** 

556-Extender Board Bend (Code 520 Contacts) .156 [3.96] Contact Spacing x .200 [5.08] Row Spacing

THIS IS A C.A.D. GENERATED DRAWING DO NOT MAKE MANUAL REVISIONS TO MASTER.

ISSUE NUMBER

ORIGINAL

1

| 337 / 387 Series Card Edge Connector<br>Contact Bend Detail |                                                                                                                                                                                                 | ACAD REFERENCE NO. | 337 ENG MASTER   |               |
|-------------------------------------------------------------|-------------------------------------------------------------------------------------------------------------------------------------------------------------------------------------------------|--------------------|------------------|---------------|
|                                                             |                                                                                                                                                                                                 | DRAWN: J.LEE       | DATE: OCT. 06/09 |               |
|                                                             |                                                                                                                                                                                                 | CHECKED:           | DATE:            |               |
| TORONTO, ONTARIO OF CANADA                                  | THESE DRAWINGS AND SPECIFICATIONS ARE THE PROPERTY OF EDAC INC.,AND SHALL NOT BE REPRODUCED,OR COPIED OR USED AS THE BASIS FOR THE MANUFACTURE OR SALE OF APPARATUS WITHOUT WRITTEN PERMISSION. | SCALE: NTS         | SHEET            | 2 <b>OF</b> 3 |
|                                                             |                                                                                                                                                                                                 | DRAWING NUMBER     |                  | ISSUE         |
|                                                             |                                                                                                                                                                                                 | 337 Assembly       |                  | 1             |