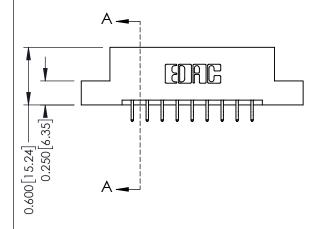

**Mounting Option** 

04-.156 (3.96) Dia. Mounting Holes

**Contact Detail** 

556-Extender Board Bend (Code 520 Contacts) .156 [3.96] Contact Spacing x .200 [5.08] Row Spacing

THIS IS A C.A.D. GENERATED DRAWING DO NOT MAKE MANUAL REVISIONS TO MASTER.

ISSUE NUMBER

ORIGINAL

1

**See Accompanying Pages for:** 

- **Contact Bend Details**
- **Mounting Options**

| 337 / 387 Series Card Edge Connector                              |  |  |  |
|-------------------------------------------------------------------|--|--|--|
| 337 / 387 Series Card Edge Connector Part Number: 337-018-556-204 |  |  |  |