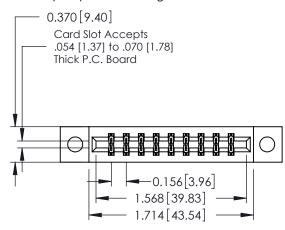

**Mounting Option** 

04-.156 (3.96) Dia. Mounting Holes

**Contact Detail** 

556-Extender Board Bend (Code 520 Contacts) .156 [3.96] Contact Spacing x .200 [5.08] Row Spacing

THIS IS A C.A.D. GENERATED DRAWING DO NOT MAKE MANUAL REVISIONS TO MASTER.

ISSUE NUMBER

ORIGINAL

1

**See Accompanying Pages for:** 

- **Contact Bend Details**
- **Mounting Options**

| 337 / 387 Series Card Edge Connector                              |  |  |  |
|-------------------------------------------------------------------|--|--|--|
| 337 / 387 Series Card Edge Connector Part Number: 337-018-556-204 |  |  |  |