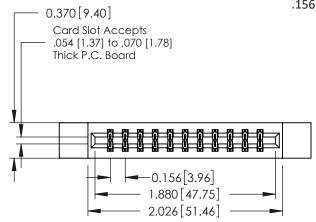

## **See Accompanying Pages for:**

- **Contact Bend Details**
- **Mounting Options**

| 337 / 387 Series Card Edge Connector |
|--------------------------------------|
| Part Number: 337-022-520-812         |