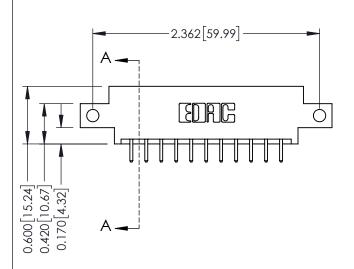

**Mounting Option** 

12-.128 (3.25) Dia. Side Mounting Holes

**Contact Detail** 

520-P.C. Tail .030x.018(0.76x0.46) - Tail LG=.175(4.45) .156 [3.96] Contact Spacing x .200 [5.08] Row Spacing

THIS IS A C.A.D. GENERATED DRAWING DO NOT MAKE MANUAL REVISIONS TO MASTER.

## **See Accompanying Pages for:**

- **Contact Bend Details**
- **Mounting Options**

| 337 / 387 Series Card Edge Connector |
|--------------------------------------|
| Part Number: 337-022-520-812         |