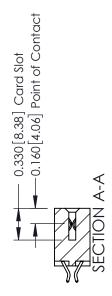

## **Mounting Option** 08-#4-40 Unified Threaded Inserts - 0.370[9.40] Card Slot Accepts .054 [1.37] to .070 [1.78] Thick P.C. Board

-0.156[3.96] 1.880 [47.75] 2.026 [51.46]

**Contact Detail** 

556-Extender Board Bend (Code 520 Contacts) .156 [3.96] Contact Spacing x .200 [5.08] Row Spacing