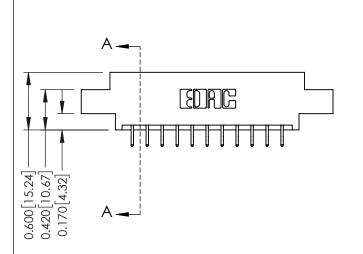

## **See Accompanying Pages for:**

- **Contact Bend Details**
- **Mounting Options**

| 337 / 387 Series Card Edge Connector |
|--------------------------------------|
| Part Number: 337-022-556-808         |