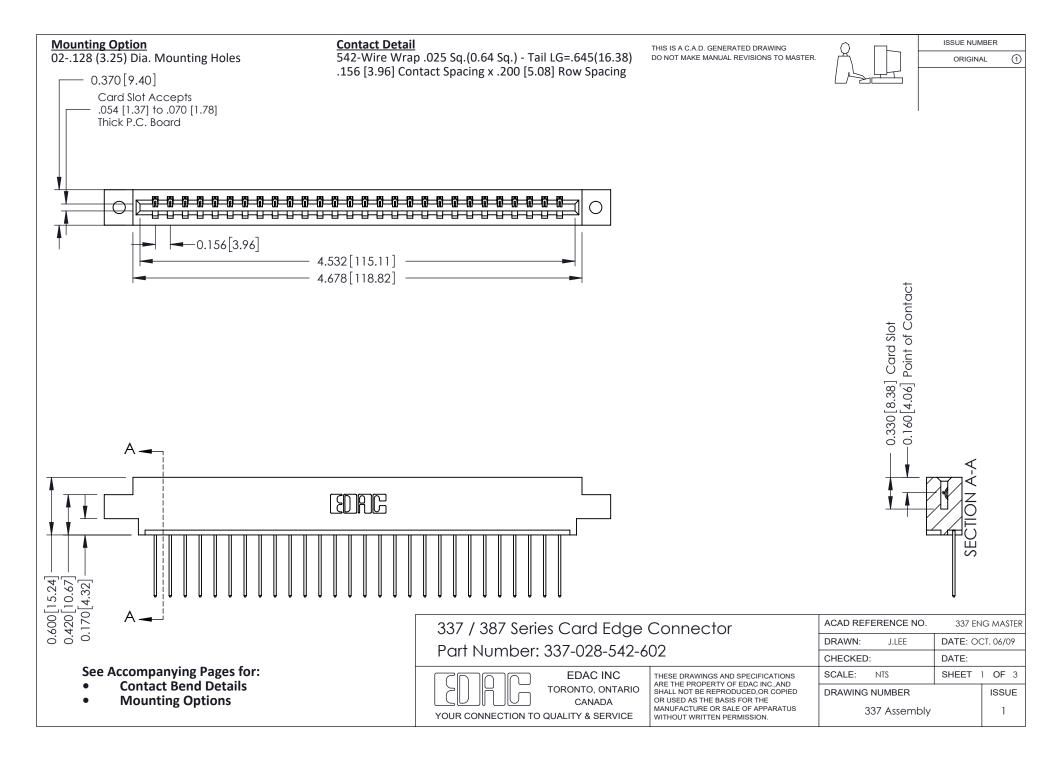

ISSUE NUMBER

ORIGINAL

1



| 337 / 387 Series Card Edge Connector<br>Contact Bend Detail           |                                                                                                                                                                                                  | ACAD REFERENCE NO. 337 E |                  | G MASTER      |
|-----------------------------------------------------------------------|--------------------------------------------------------------------------------------------------------------------------------------------------------------------------------------------------|--------------------------|------------------|---------------|
|                                                                       |