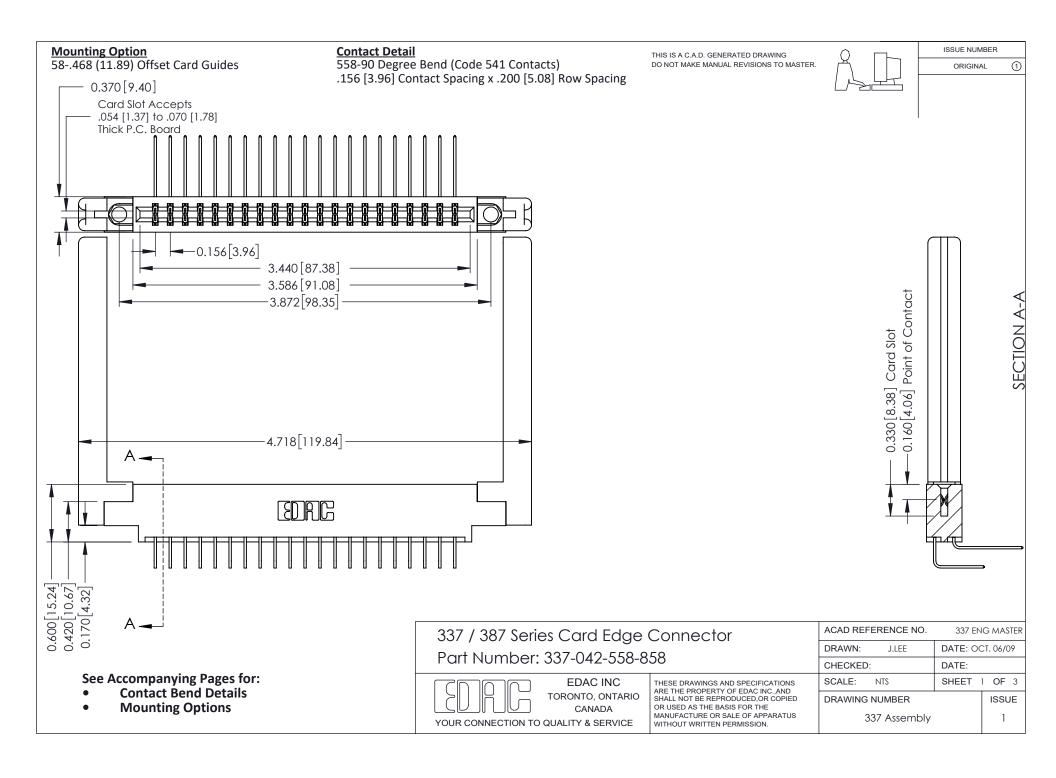

ISSUE NUMBER

ORIGINAL

1



| 337 / 387 Series Card Edge Connector<br>Contact Bend Detail           |                                                                                                                                                                                                  | ACAD REFERENCE NO. 337 E |                  | G MASTER      |
|-----------------------------------------------------------------------|--------------------------------------------------------------------------------------------------------------------------------------------------------------------------------------------------|--------------------------|------------------|---------------|
|                                                                       |